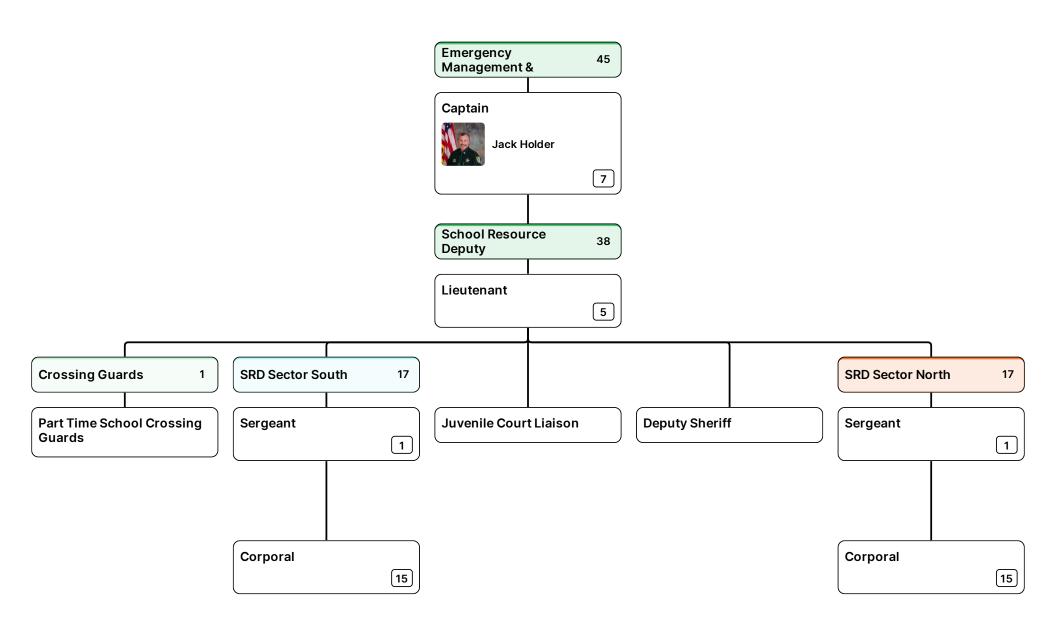

| Sheriff         |   | <b>Chief Deputy</b> |   | Major     |   | Captain     |
|-----------------|---|---------------------|---|-----------|---|-------------|
| Peyton Grinnell | > | Jerry Craig         | > | Glen Hall | > | Jack Holder |