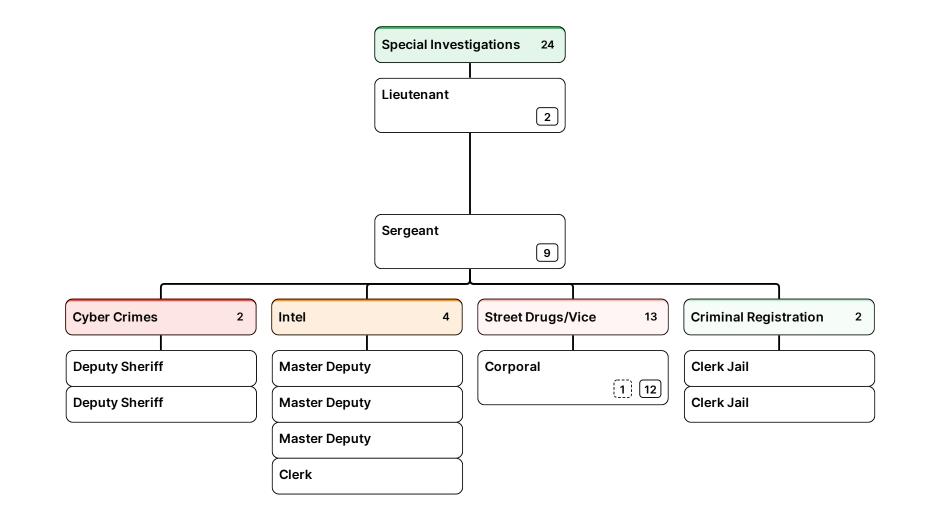

Sheriff<br/>Peyton GrinnellChief Deputy<br/>Jerry CraigMajor<br/>Chris De LibroCaptain<br/>David Pelton





































































Sheriff<br/>Peyton GrinnellChief Deputy<br/>Jerry CraigMajor<br/>Chris De LibroCaptain<br/>David Pelton











































































| Sheriff         |   | <b>Chief Deputy</b> |   | Major     |   | Captain     |
|-----------------|---|---------------------|---|-----------|---|-------------|
| Peyton Grinnell | > | Jerry Craig         | > | Glen Hall | > | Jack Holder |











| Sheriff         | Chief Deputy |   | Major     |   | Captain     |   | Liqutonent |   | Corroont |
|-----------------|--------------|---|-----------|---|-------------|---|------------|---|----------|
| Peyton Grinnell | Jerry Craig  | > | Glen Hall | > | Jack Holder | > | Lieutenant | > | Sergeant |





| Deputy Sheriff | Deputy Sheriff | Deputy Sheriff | Deputy Sheriff | Master Deputy |
|----------------|----------------|----------------|----------------|---------------|
| Deputy Sheriff | Deputy Sheriff | Master Deputy