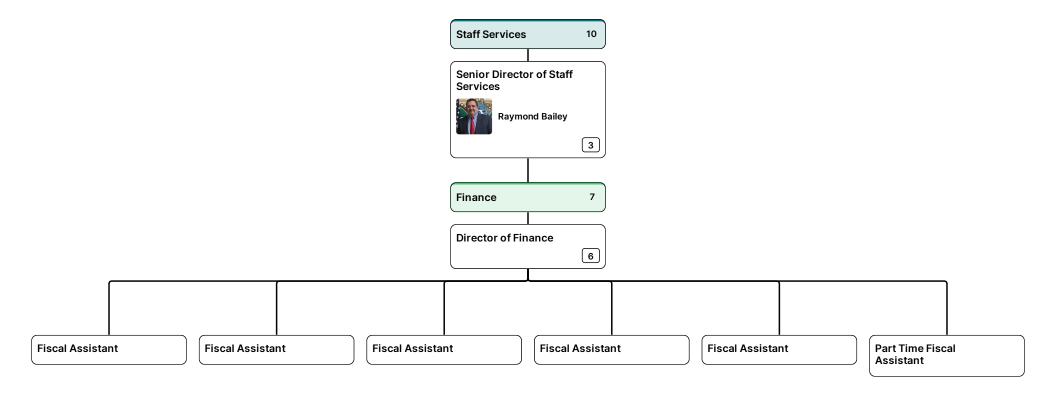

| Cornoont |
|-------------------|--------------|---|-----------|-------|--------------|---|------------|---|----------|
| Peyton Grinnell > | Jerry Craig  | > | Glen Hall | >     | Mike Fayette | > | Lieutenant | > | Sergeant |





| Sheriff           | Chief Deputy |   | Major     | jor ् | Captain      |   | Lisutenent |   | Cornoont |
|-------------------|--------------|---|-----------|-------|--------------|---|------------|---|----------|
| Peyton Grinnell > | Jerry Craig  | > | Glen Hall | >     | Mike Fayette | > | Lieutenant | > | Sergeant |

























































Sheriff<br/>Peyton GrinnellChief Deputy<br/>Jerry CraigMajor<br/>David MassCaptain<br/>Skott Jensen