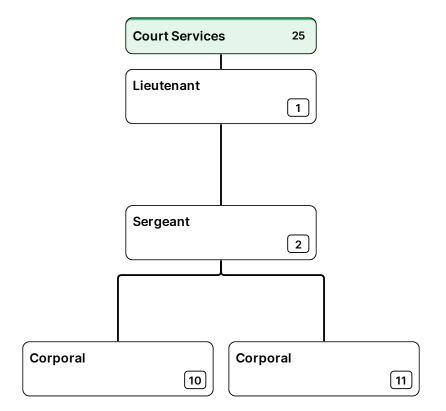

| Sheriff           | Chief Deputy |   | Major     | jor ् | Captain      |   | Lisutenent |   | Cornoont |
|-------------------|--------------|---|-----------|-------|--------------|---|------------|---|----------|
| Peyton Grinnell > | Jerry Craig  | > | Glen Hall | >     | Mike Fayette | > | Lieutenant | > | Sergeant |