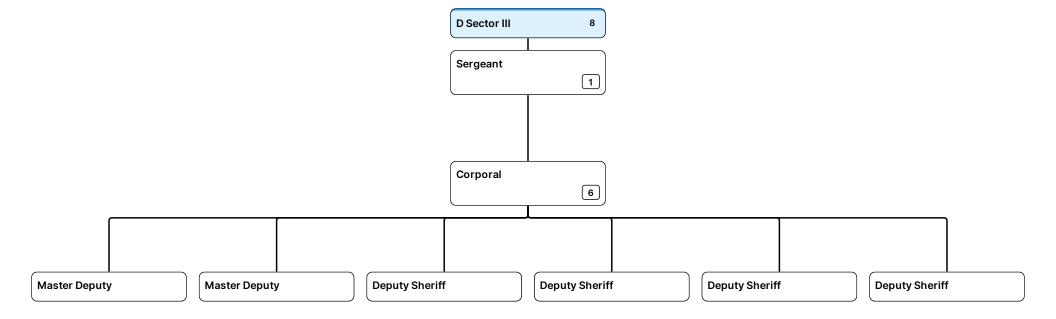

Sheriff<br/>Peyton GrinnellChief Deputy<br/>Jerry CraigMajor<br/>Chris De LibroCaptain<br/>David Pelton





































































Sheriff<br/>Peyton GrinnellChief Deputy<br/>Jerry CraigMajor<br/>Chris De LibroCaptain<br/>David Pelton











































































| Sheriff         |   | <b>Chief Deputy</b> |   | Major     |   | Captain     |
|-----------------|---|---------------------|---|-----------|---|-------------|
| Peyton Grinnell | > | Jerry Craig         | > | Glen Hall | > | Jack Holder |











| Sheriff         | Chief Deputy |   | Major     |   | Captain     |   | Liqutonent |   | Corroont |
|-----------------|--------------|---|-----------|---|-------------|---|------------|---|----------|
| Peyton Grinnell | Jerry Craig  | > | Glen Hall | > | Jack Holder | > | Lieutenant | > | Sergeant |





| Deputy Sheriff | Deputy Sheriff | Deputy Sheriff | Deputy