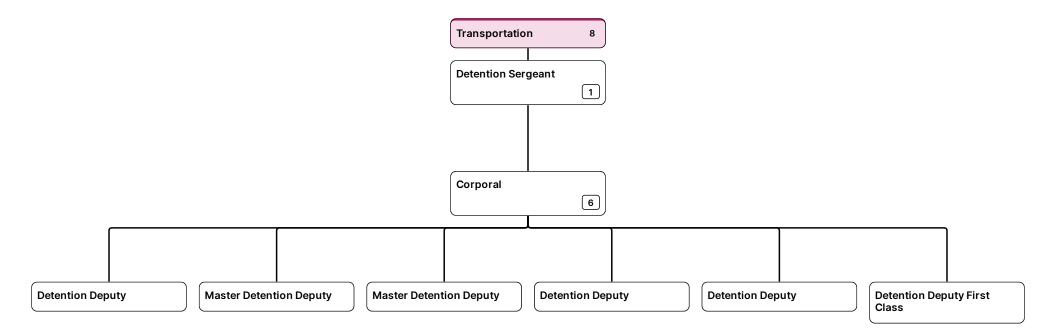

|   | Major     | jor ् | Captain      |   | Lisutenent |   | Cornoont |
|-------------------|--------------|---|-----------|-------|--------------|---|------------|---|----------|
| Peyton Grinnell > | Jerry Craig  | > | Glen Hall | >     | Mike Fayette | > | Lieutenant | > | Sergeant |





| Sheriff           | Chief Deputy |   | Major     | jor ् | Captain      |   | Lisutenent |   | Cornoont |
|-------------------|--------------|---|-----------|-------|--------------|---|------------|---|----------|
| Peyton Grinnell > | Jerry Craig  | > | Glen Hall | >     | Mike Fayette | > | Lieutenant | > | Sergeant |

























































Sheriff<br/>Peyton GrinnellChief Deputy<br/>Jerry CraigMajor<br/>David MassCaptain<br/>Skott Jensen