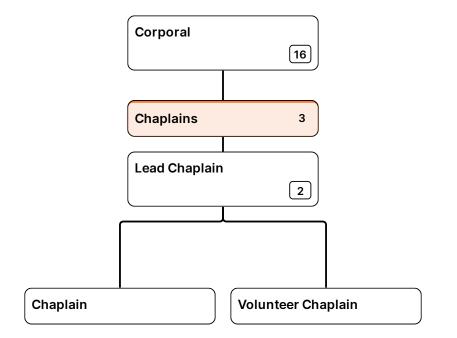

Sheriff<br/>Peyton GrinnellChief Deputy<br/>Jerry CraigMajor<br/>Chris De LibroCaptain<br/>David Pelton





































































Sheriff<br/>Peyton GrinnellChief Deputy<br/>Jerry CraigMajor<br/>Chris De LibroCaptain<br/>David Pelton











































































| Sheriff         |   | <b>Chief Deputy</b> |   | Major     |   | Captain     |
|-----------------|---|---------------------|---|-----------|---|-------------|
| Peyton Grinnell | > | Jerry Craig         | > | Glen Hall | > | Jack Holder |











| Sheriff         | Chief Deputy |   | Major     |   | Captain     |   | Liqutonent |   | Corroont |
|-----------------|--------------|---|-----------|---|-------------|---|------------|---|----------|
| Peyton Grinnell | Jerry Craig  | > | Glen Hall | > | Jack Holder | > | Lieutenant | > | Sergeant |





| Deputy Sheriff | Deputy Sheriff | Deputy Sheriff | Deputy Sheriff | Master Deputy |
|----------------|----------------|----------------|----------------|---------------|
| Deputy Sheriff |