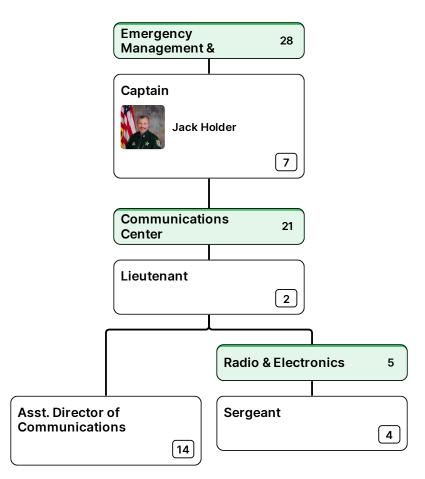

| Sheriff<br>Peyton Grinnell | Chief Deputy<br>Jerry Craig | > | <b>Major</b><br>Glen Hall | > | <b>Captain</b><br>Jack Holder | > | Lieutenant | > | Asst. Director of<br>Communications |
|----------------------------|-----------------------------|---|---------------------------|---|-------------------------------|---|------------|---|-------------------------------------|
|                            | een y en ang                |   | 0.0                       |   | 00.0111.010.01                |   |            |   | ••••••                              |

| Captain Asst. Director of   Jack Holder > Lieutenant > Communications > Lead Dispatcher |
|-----------------------------------------------------------------------------------------|
|-----------------------------------------------------------------------------------------|