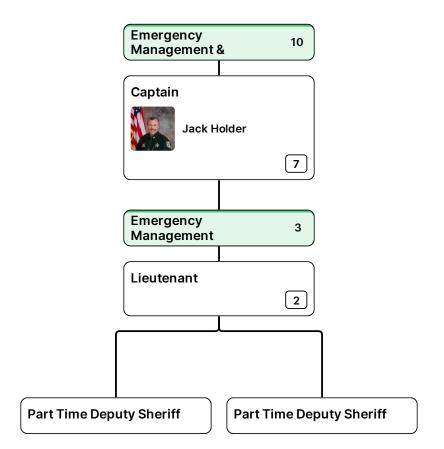

| Sheriff<br>Peyton Grinnell | Chief Deputy<br>Jerry Craig | > | <b>Major</b><br>Glen Hall | > | <b>Captain</b><br>Jack Holder | > | Lieutenant | > | Asst. Director of<br>Communications |
|----------------------------|-----------------------------|---|---------------------------|---|-------------------------------|---|------------|---|-------------------------------------|
|                            | een y en ang                |   | 0.0                       |   | 00.0111.010.01                |   |            |   | ••••••                              |

| Captain Asst. Director of   Jack Holder > Lieutenant > Communications > Lead Dispatcher |
|-----------------------------------------------------------------------------------------|
|-----------------------------------------------------------------------------------------|

| Peyton Grinnell / Jerry Craig / Glen Hall / Jack Holder / Communications | <b>Sheriff</b><br>Peyton Grinnell | > | Chief Deputy<br>Jerry Craig | > | <b>Major</b><br>Glen Hall | > | <b>Captain</b><br>Jack Holder | > | Lieutenant | > | Asst. Director of<br>Communications |
|--------------------------------------------------------------------------|-----------------------------------|---|-----------------------------|---|---------------------------|---|-------------------------------|---|------------|---|-------------------------------------|
|--------------------------------------------------------------------------|-----------------------------------|---|-----------------------------|---|---------------------------|---|-------------------------------|---|------------|---|-------------------------------------|

| <b>Sheriff</b><br>Peyton Grinnell | > | Chief Deputy<br>Jerry Craig | > | <b>Major</b><br>Glen Hall | > | <b>Captain</b><br>Jack Holder | > | Lieutenant | > | Asst. Director of<br>Communications |
|-----------------------------------|---|-----------------------------|---|---------------------------|---|-------------------------------|---|------------|---|-------------------------------------|
|-----------------------------------|---|-----------------------------|---|---------------------------|---|-------------------------------|---|------------|---|-------------------------------------|

|--|

| <b>Sheriff</b><br>Peyton Grinnell | > | Chief Deputy<br>Jerry Craig | > | <b>Major</b><br>Glen Hall | > | <b>Captain</b><br>Jack Holder | > | Lieutenant | > | Asst. Director of<br>Communications |
|-----------------------------------|---|-----------------------------|---|---------------------------|---|-------------------------------|---|------------|---|-------------------------------------|
|-----------------------------------|---|-----------------------------|---|---------------------------|---|-------------------------------|---|------------|---|-------------------------------------|