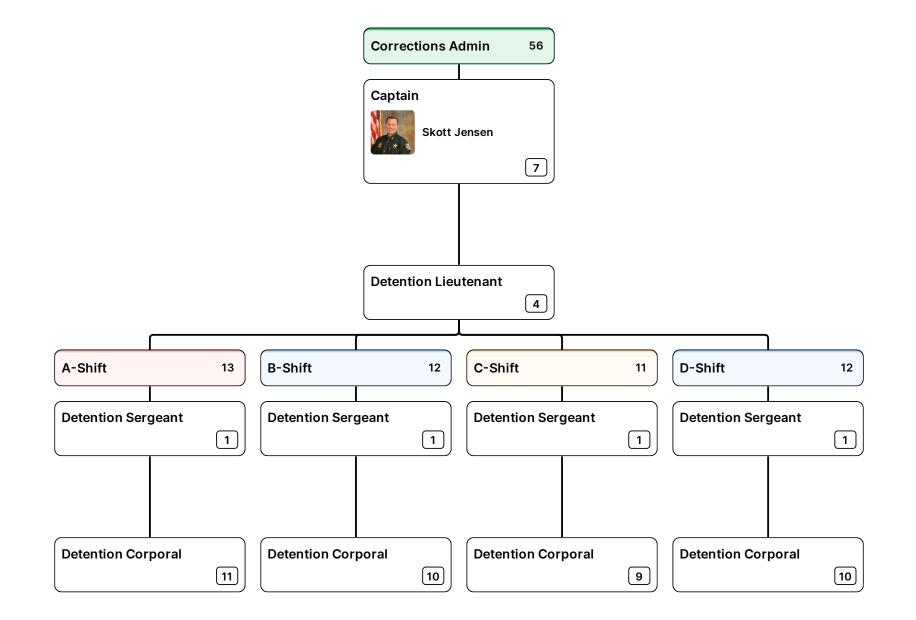

Sheriff<br/>Peyton GrinnellChief Deputy<br/>Jerry CraigMajor<br/>David MassCaptain<br/>Skott Jensen