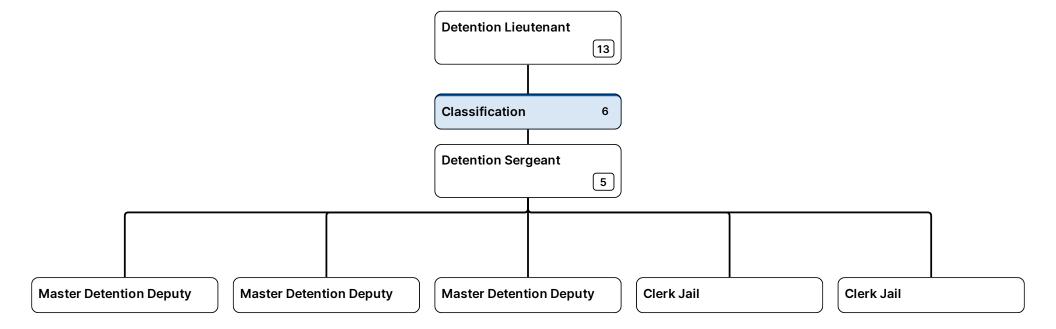

ef Deputy |   | Major     | jor ् | Captain      |   | Lisutenent |   | Cornoont |
|-------------------|--------------|---|-----------|-------|--------------|---|------------|---|----------|
| Peyton Grinnell > | Jerry Craig  | > | Glen Hall | >     | Mike Fayette | > | Lieutenant | > | Sergeant |





| Sheriff           | Chief Deputy |   | Major     | jor ् | Captain      |   | Lisutenent |   | Cornoont |
|-------------------|--------------|---|-----------|-------|--------------|---|------------|---|----------|
| Peyton Grinnell > | Jerry Craig  | > | Glen Hall | >     | Mike Fayette | > | Lieutenant | > | Sergeant |

























































Sheriff<br/>Peyton GrinnellChief Deputy<br/>Jerry CraigMajor<br/>David MassCaptain<br/>Skott Jensen