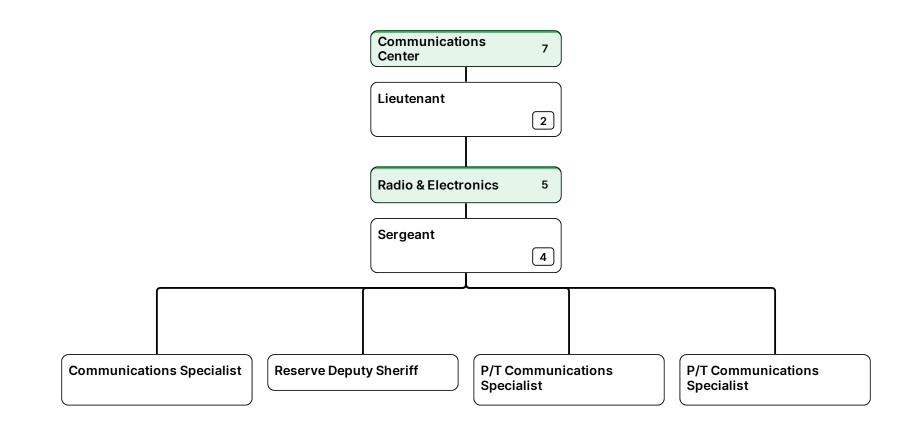

| Sheriff<br>Peyton Grinnell | Chief Deputy<br>Jerry Craig | > | <b>Major</b><br>Glen Hall | > | <b>Captain</b><br>Jack Holder | > | Lieutenant | > | Asst. Director of<br>Communications |
|----------------------------|-----------------------------|---|---------------------------|---|-------------------------------|---|------------|---|-------------------------------------|
|                            | een y en ang                |   | 0.0                       |   | 00.0111.010.01                |   |            |   | ••••••                              |

| Captain Asst. Director of   Jack Holder > Lieutenant > Communications > Lead Dispatcher |
|-----------------------------------------------------------------------------------------|
|-----------------------------------------------------------------------------------------|