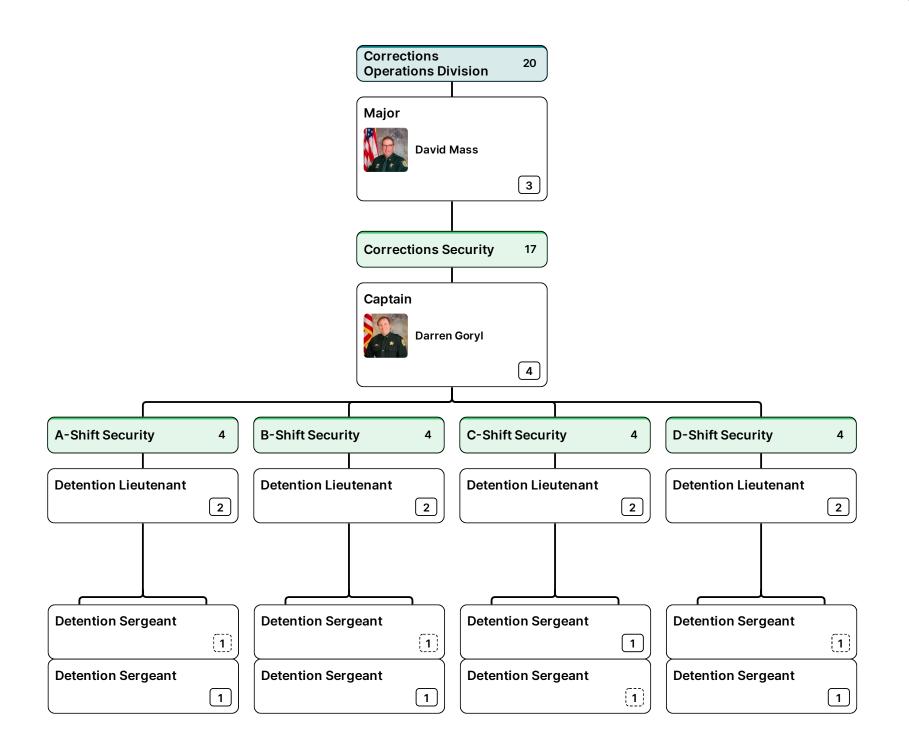

Sheriff<br/>Peyton GrinnellChief Deputy<br/>Jerry CraigMajor<br/>David MassCaptain<br/>Skott Jensen