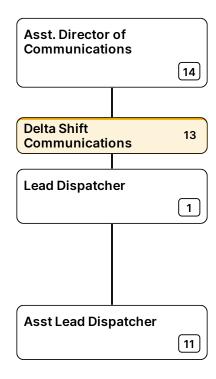

| Sheriff<br>Peyton Grinnell | Chief Deputy<br>Jerry Craig | > | <b>Major</b><br>Glen Hall | > | <b>Captain</b><br>Jack Holder | > | Lieutenant | > | Asst. Director of<br>Communications |
|----------------------------|-----------------------------|---|---------------------------|---|-------------------------------|---|------------|---|-------------------------------------|
|                            | een y en ang                |   | 0.0                       |   | 00.0111.010.01                |   |            |   | ••••••                              |

| Captain Asst. Director of   Jack Holder > Lieutenant > Communications > Lead Dispatcher |
|-----------------------------------------------------------------------------------------|
|-----------------------------------------------------------------------------------------|