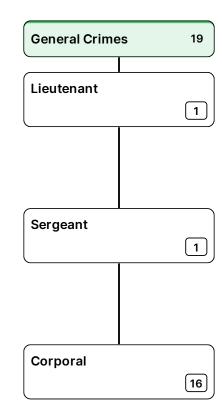

| Sheriff         | Chief Deputy |   | Major     |   | Captain     |   | Liqutonent |   | Corroont |
|-----------------|--------------|---|-----------|---|-------------|---|------------|---|----------|
| Peyton Grinnell | Jerry Craig  | > | Glen Hall | > | Jack Holder | > | Lieutenant | > | Sergeant |

| Sheriff         | Chief Deputy  |   | Major     |   | Captain     |   | Lioutonent |   | Correct  |
|-----------------|---------------|---|-----------|---|-------------|---|------------|---|----------|
| Peyton Grinnell | > Jerry Craig | > | Glen Hall | > | Jack Holder | > | Lieutenant | > | Sergeant |