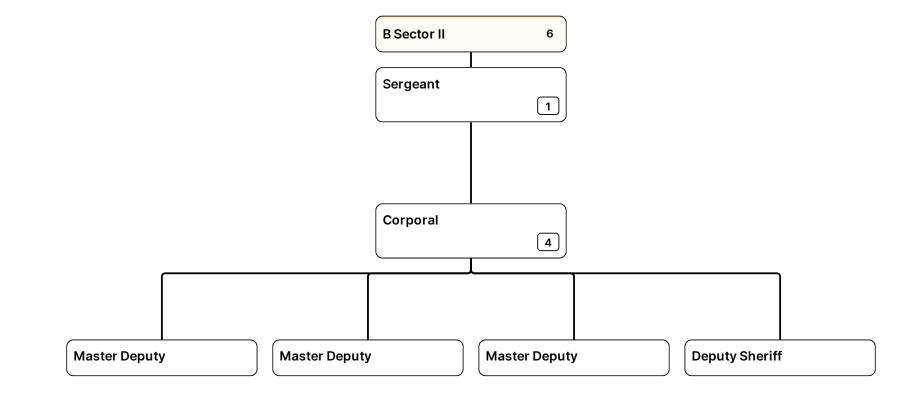

| Deputy Sheriff     | Master Deputy | Master Deputy  | Master Deputy  | Deputy Sheriff |
|--------------------|---------------|----------------|----------------|----------------|
| Deputy First Class | Master Deputy | Deputy Sheriff | Master Deputy  | Master Deputy  |
| Master Deputy      | Master Deputy | Master Deputy  | Deputy Sheriff | Master Deputy  |