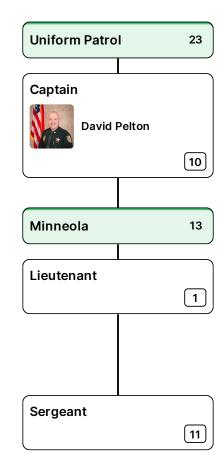

| Sheriff         |   | Chief Deputy |   | Major     |   | Captain     |   | Lieutenant |
|-----------------|---|--------------|---|-----------|---|-------------|---|------------|
| Peyton Grinnell | > | Jerry Craig  | > | Glen Hall | > | Jack Holder | > | Lieutenant |

| Sheriff         |   | Chief Deputy |   | Major     |   | Captain     |   | Lieutenent |
|-----------------|---|--------------|---|-----------|---|-------------|---|------------|
| Peyton Grinnell | > | Jerry Craig  | > | Glen Hall | > | Jack Holder | > | Lieutenant |