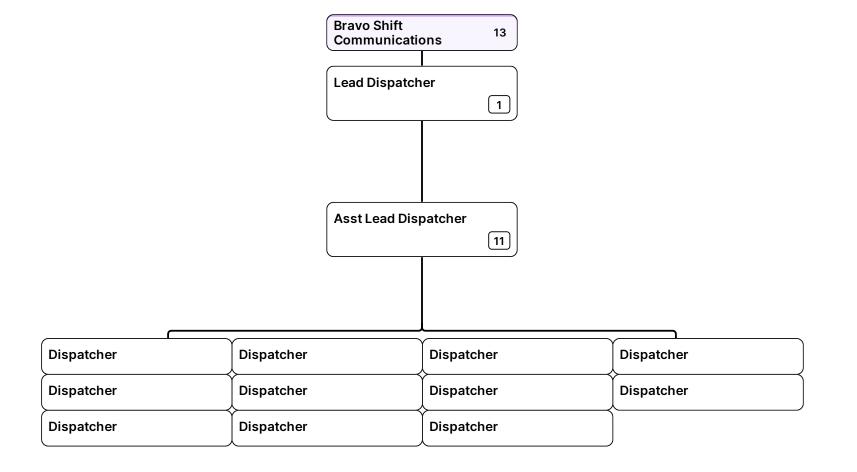

| Sheriff<br>Peyton Grinnell | Chief Deputy<br>Jerry Craig | > | <b>Major</b><br>Glen Hall | > | <b>Captain</b><br>Jack Holder | > | Lieutenant | > | Asst. Director of<br>Communications |
|----------------------------|-----------------------------|---|---------------------------|---|-------------------------------|---|------------|---|-------------------------------------|
|                            | een y en ang                |   | 0.0                       |   | 00.0111.010.01                |   |            |   | ••••••                              |

| Captain Asst. Director of   Jack Holder > Lieutenant > Communications > Lead Dispatcher |
|-----------------------------------------------------------------------------------------|
|-----------------------------------------------------------------------------------------|