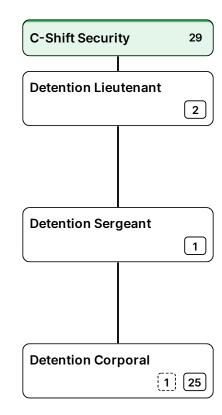

| Sheriff           | Chief Deputy |   | Major     | jor ् | Captain      |   | Lisutenent |   | Cornoont |
|-------------------|--------------|---|-----------|-------|--------------|---|------------|---|----------|
| Peyton Grinnell > | Jerry Craig  | > | Glen Hall | >     | Mike Fayette | > | Lieutenant | > | Sergeant |