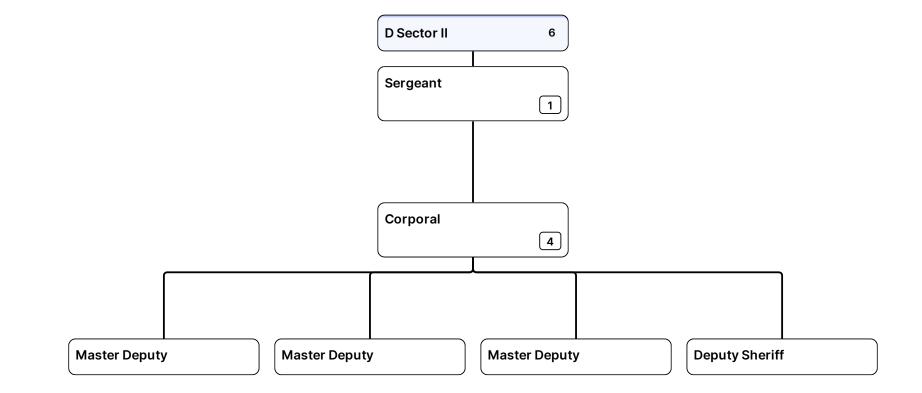

| Deputy Sheriff     | Master Deputy | Master Deputy  | Master Deputy  | Deputy Sheriff |
|--------------------|---------------|----------------|----------------|----------------|
| Deputy First Class | Master Deputy | Deputy Sheriff | Master Deputy  | Master Deputy  |
| Master Deputy      | Master Deputy | Master Deputy  | Deputy Sheriff | Master Deputy  |