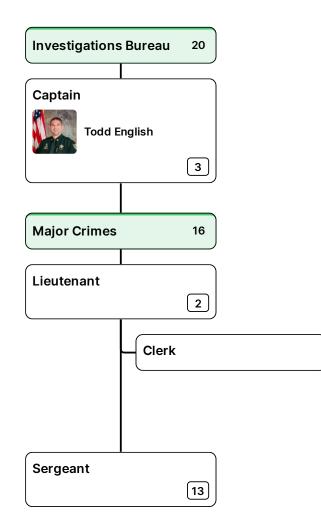

| Sheriff         |   | Chief Deputy |   | Major     |   | Captain     |   | Lieutenant |
|-----------------|---|--------------|---|-----------|---|-------------|---|------------|
| Peyton Grinnell | > | Jerry Craig  | > | Glen Hall | > | Jack Holder | > | Lieutenant |

| Sheriff         |   | Chief Deputy |   | Major     |   | Captain     |   | Lieutenent |
|-----------------|---|--------------|---|-----------|---|-------------|---|------------|
| Peyton Grinnell | > | Jerry Craig  | > | Glen Hall | > | Jack Holder | > | Lieutenant |