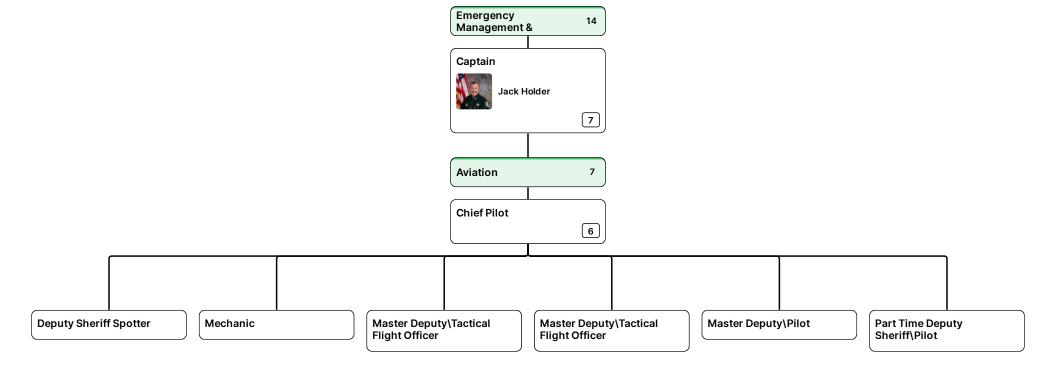

| Sheriff<br>Peyton Grinnell | Chief Deputy<br>Jerry Craig | > | <b>Major</b><br>Glen Hall | > | <b>Captain</b><br>Jack Holder | > | Lieutenant | > | Asst. Director of<br>Communications |
|----------------------------|-----------------------------|---|---------------------------|---|-------------------------------|---|------------|---|-------------------------------------|
|                            | een y en ang                |   | 0.0                       |   | 00.0111.010.01                |   |            |   | ••••••                              |

| Captain Asst. Director of   Jack Holder > Lieutenant > Communications > Lead Dispatcher |
|-----------------------------------------------------------------------------------------|
|-----------------------------------------------------------------------------------------|

| Peyton Grinnell / Jerry Craig / Glen Hall / Jack Holder / Communications | <b>Sheriff</b><br>Peyton Grinnell | > | Chief Deputy<br>Jerry Craig | > | <b>Major</b><br>Glen Hall | > | <b>Captain</b><br>Jack Holder | > | Lieutenant | > | Asst. Director of<br>Communications |
|--------------------------------------------------------------------------|-----------------------------------|---|-----------------------------|---|---------------------------|---|-------------------------------|---|------------|---|-------------------------------------|
|--------------------------------------------------------------------------|-----------------------------------|---|-----------------------------|---|---------------------------|---|-------------------------------|---|------------|---|-------------------------------------|

| <b>Sheriff</b><br>Peyton Grinnell | > | Chief Deputy<br>Jerry Craig | > | <b>Major</b><br>Glen Hall | > | <b>Captain</b><br>Jack Holder | > | Lieutenant | > | Asst. Director of<br>Communications |
|-----------------------------------|---|-----------------------------|---|---------------------------|---|-------------------------------|---|------------|---|-------------------------------------|
|-----------------------------------|---|-----------------------------|---|---------------------------|---|-------------------------------|---|------------|---|-------------------------------------|

|--|

| <b>Sheriff</b><br>Peyton Grinnell | > | Chief Deputy<br>Jerry Craig | > | <b>Major</b><br>Glen Hall | > | <b>Captain</b><br>Jack Holder | > | Lieutenant | > | Asst. Director of<br>Communications |
|-----------------------------------|---|-----------------------------|---|---------------------------|---|-------------------------------|---|------------|---|-------------------------------------|
|-----------------------------------|---|-----------------------------|---|---------------------------|---|-------------------------------|---|------------|---|-------------------------------------|