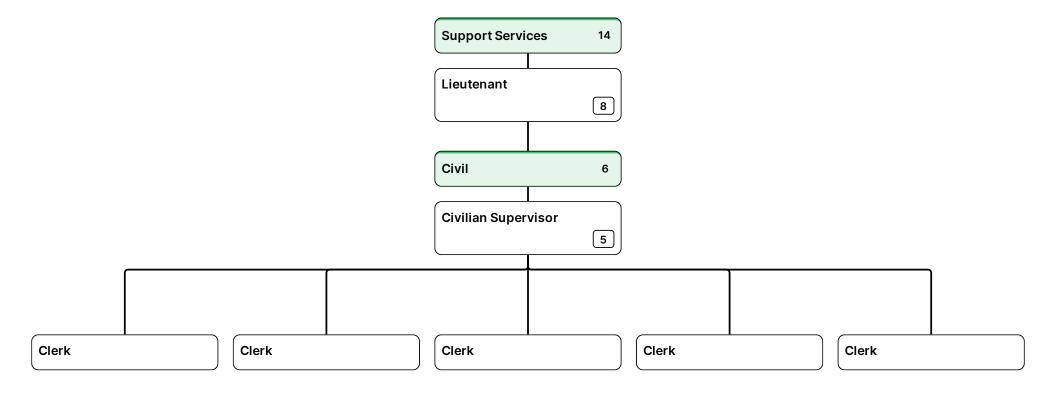

| Sheriff<br>Peyton Grinnell | Chief Deputy<br>Jerry Craig | > | <b>Major</b><br>Glen Hall | > | <b>Captain</b><br>Jack Holder | > | Lieutenant | > | Asst. Director of<br>Communications |
|----------------------------|-----------------------------|---|---------------------------|---|-------------------------------|---|------------|---|-------------------------------------|
|                            | een y en ang                |   | 0.0                       |   | 00.0111.010.01                |   |            |   | ••••••                              |

| Captain Asst. Director of   Jack Holder > Lieutenant > Communications > Lead Dispatcher |
|-----------------------------------------------------------------------------------------|
|-----------------------------------------------------------------------------------------|

| Peyton Grinnell / Jerry Craig / Glen Hall / Jack Holder / Communications | <b>Sheriff</b><br>Peyton Grinnell | > | Chief Deputy<br>Jerry Craig | > | <b>Major</b><br>Glen Hall | > | <b>Captain</b><br>Jack Holder | > | Lieutenant | > | Asst. Director of<br>Communications |
|--------------------------------------------------------------------------|-----------------------------------|---|-----------------------------|---|---------------------------|---|-------------------------------|---|------------|---|-------------------------------------|
|--------------------------------------------------------------------------|-----------------------------------|---|-----------------------------|---|---------------------------|---|-------------------------------|---|------------|---|-------------------------------------|

| <b>Sheriff</b><br>Peyton Grinnell | > | Chief Deputy<br>Jerry Craig | > | <b>Major</b><br>Glen Hall | > | <b>Captain</b><br>Jack Holder | > | Lieutenant | > | Asst. Director of<br>Communications |
|-----------------------------------|---|-----------------------------|---|---------------------------|---|-------------------------------|---|------------|---|-------------------------------------|
|-----------------------------------|---|-----------------------------|---|---------------------------|---|-------------------------------|---|------------|---|-------------------------------------|

|--|

| <b>Sheriff</b><br>Peyton Grinnell | > | Chief Deputy<br>Jerry Craig | > | <b>Major</b><br>Glen Hall | > | <b>Captain</b><br>Jack Holder | > | Lieutenant | > | Asst. Director of<br>Communications |
|-----------------------------------|---|-----------------------------|---|---------------------------|---|-------------------------------|---|------------|---|-------------------------------------|
|-----------------------------------|---|-----------------------------|---|---------------------------|---|-------------------------------|---|------------|---|-------------------------------------|