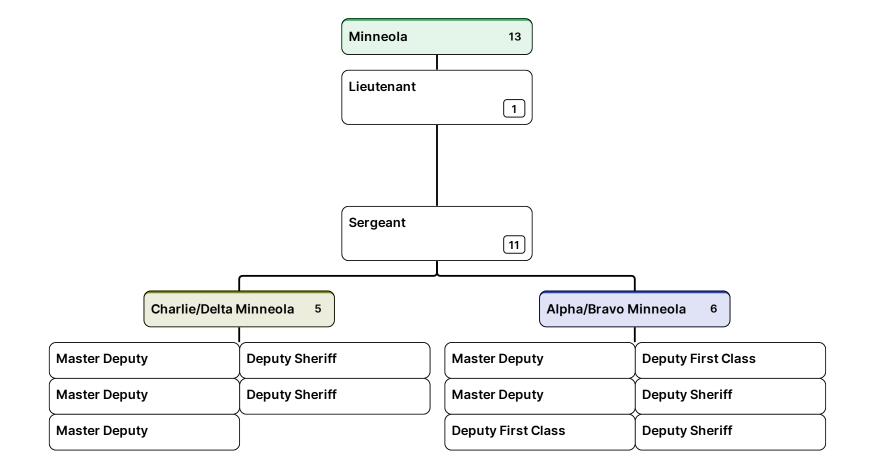

| Deputy Sheriff | Deputy Sheriff | Deputy Sheriff | Deputy Sheriff | Master Deputy |
|----------------|----------------|----------------|----------------|---------------|
| Deputy Sheriff | Deputy Sheriff | Master Deputy  | Deputy Sheriff | Master Deputy |
| Deputy Sheriff | Master Deputy  | Master Deputy  | Master Deputy  | Master Deputy |

| Deputy Sheriff     | Master Deputy | Master Deputy  | Master Deputy  | Deputy Sheriff |
|--------------------|---------------|----------------|----------------|----------------|
| Deputy First Class | Master Deputy | Deputy Sheriff | Master Deputy  | Master Deputy  |
| Master Deputy      | Master Deputy | Master Deputy  | Deputy Sheriff | Master Deputy  |