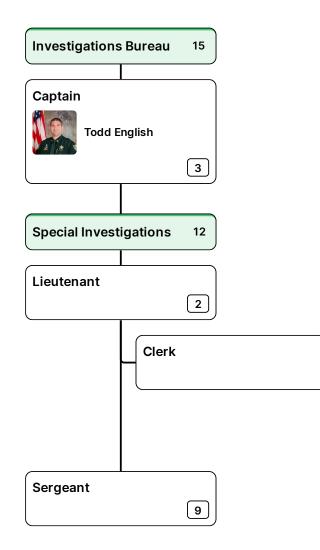

| Sheriff           | Chief Deputy |   | Major     | jor ् | Captain      |   | Lisutenent |   | Cornoont |
|-------------------|--------------|---|-----------|-------|--------------|---|------------|---|----------|
| Peyton Grinnell > | Jerry Craig  | > | Glen Hall | >     | Mike Fayette | > | Lieutenant | > | Sergeant |