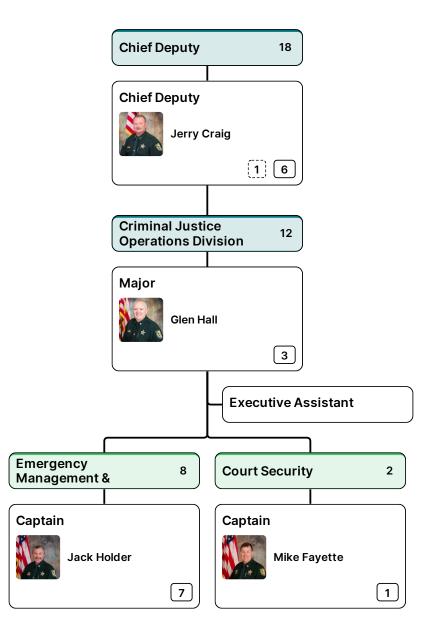

| Sheriff         |   | <b>Chief Deputy</b> |   | Major     |   | Captain     |
|-----------------|---|---------------------|---|-----------|---|-------------|
| Peyton Grinnell | > | Jerry Craig         | > | Glen Hall | > | Jack Holder |

| Sheriff         | Chief Deputy |   | Major     |   | Captain     |   | Liqutonent |   | Corroont |
|-----------------|--------------|---|-----------|---|-------------|---|------------|---|----------|
| Peyton Grinnell | Jerry Craig  | > | Glen Hall | > | Jack Holder | > | Lieutenant | > | Sergeant |

| Sheriff         | Chief Deputy  |   | Major     |   | Captain     |   | Lioutonent |   | Correct  |
|-----------------|---------------|---|-----------|---|-------------|---|------------|---|----------|
| Peyton Grinnell | > Jerry Craig | > | Glen Hall | > | Jack Holder | > | Lieutenant | > | Sergeant |