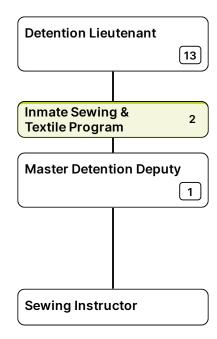

jor     | jor ् | Captain      |   | Lisutenent |   | Cornoont |
|-------------------|--------------|---|-----------|-------|--------------|---|------------|---|----------|
| Peyton Grinnell > | Jerry Craig  | > | Glen Hall | >     | Mike Fayette | > | Lieutenant | > | Sergeant |





| Sheriff           | Chief Deputy |   | Major     | jor ् | Captain      |   | Lisutenent |   | Cornoont |
|-------------------|--------------|---|-----------|-------|--------------|---|------------|---|----------|
| Peyton Grinnell > | Jerry Craig  | > | Glen Hall | >     | Mike Fayette | > | Lieutenant | > | Sergeant |

























































Sheriff<br/>Peyton GrinnellChief Deputy<br/>Jerry CraigMajor<br/>David MassCaptain<br/>Skott Jensen