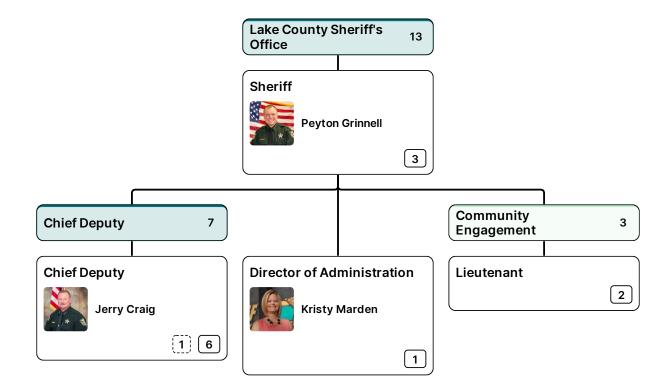

Sheriff<br/>Peyton GrinnellChief Deputy<br/>Jerry CraigMajor<br/>Chris De LibroCaptain<br/>David Pelton





































































Sheriff<br/>Peyton GrinnellChief Deputy<br/>Jerry CraigMajor<br/>Chris De LibroCaptain<br/>David Pelton











































































| Sheriff         |   | <b>Chief Deputy</b> |   | Major     |   | Captain     |
|-----------------|---|---------------------|---|-----------|---|-------------|
| Peyton Grinnell | > | Jerry Craig         | > | Glen Hall | > | Jack Holder |











| Sheriff         | Chief Deputy |   | Major     |   | Captain     |   | Liqutonent |   | Corroont |
|-----------------|--------------|---|-----------|