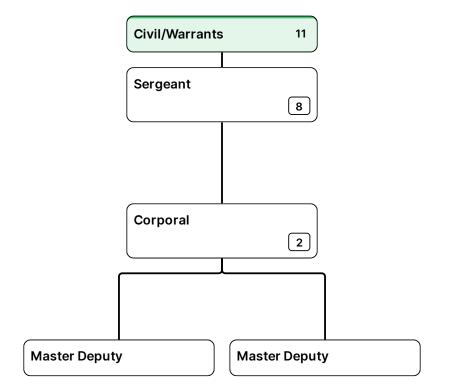

| Sheriff           | Chief Deputy |   | Major     | jor ् | Captain      |   | Lisutenent |   | Cornoont |
|-------------------|--------------|---|-----------|-------|--------------|---|------------|---|----------|
| Peyton Grinnell > | Jerry Craig  | > | Glen Hall | >     | Mike Fayette | > | Lieutenant | > | Sergeant |