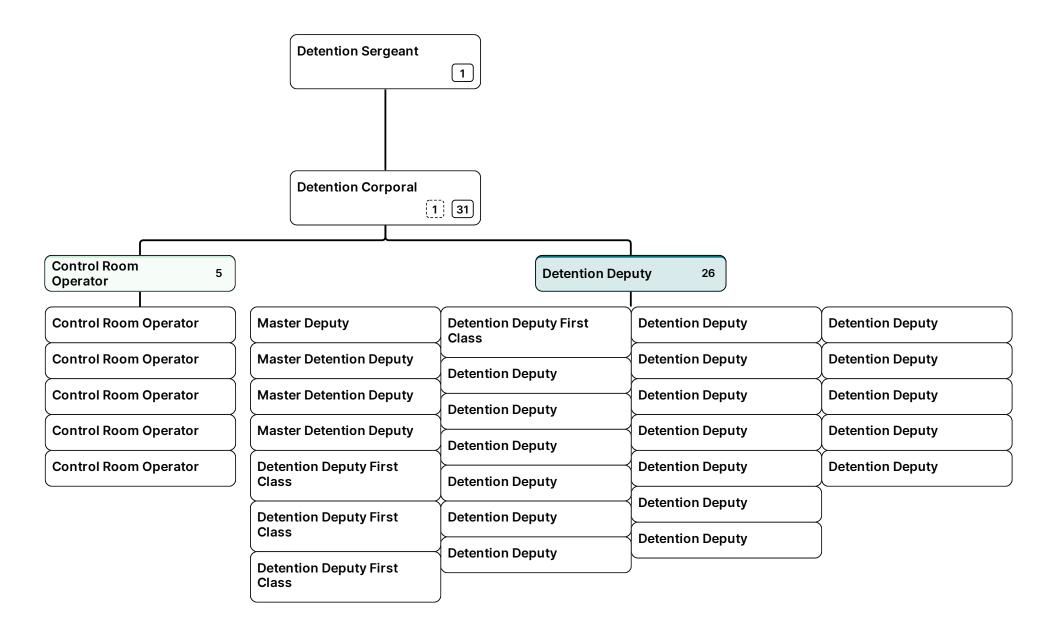

----------|
| Peyton Grinnell | > | Jerry Craig  | >         | Glen Hall | > | Mike Fayette | > | Lieutenant |





| Sheriff           | Chief Deputy |   | Major     | jor ् | Captain      |   | Lisutenent |   | Cornoont |
|-------------------|--------------|---|-----------|-------|--------------|---|------------|---|----------|
| Peyton Grinnell > | Jerry Craig  | > | Glen Hall | >     | Mike Fayette | > | Lieutenant | > | Sergeant |





| Sheriff           | Chief Deputy |   | Major     | jor ् | Captain      |   | Lisutenent |   | Cornoont |
|-------------------|--------------|---|-----------|-------|--------------|---|------------|---|----------|
| Peyton Grinnell > | Jerry Craig  | > | Glen Hall | >     | Mike Fayette | > | Lieutenant | > | Sergeant |

























































Sheriff<br/>Peyton GrinnellChief Deputy<br/>Jerry CraigMajor<br/>David MassCaptain<br/>Skott Jensen