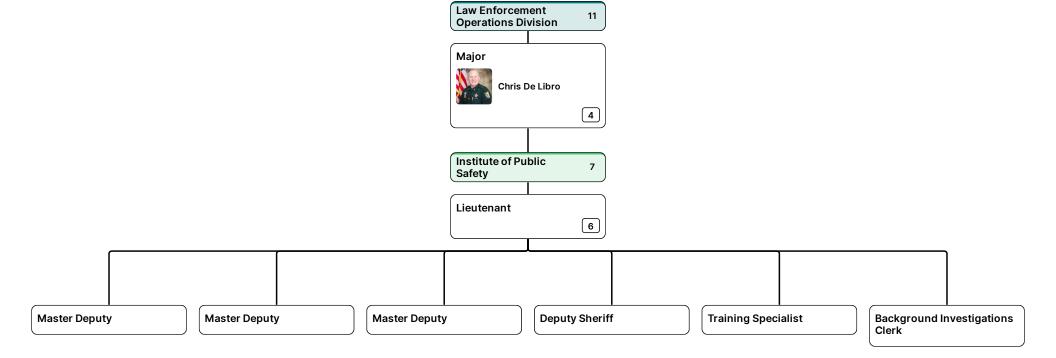

| Sheriff         |   | <b>Chief Deputy</b> |   | Major     |   | Captain     |
|-----------------|---|---------------------|---|-----------|---|-------------|
| Peyton Grinnell | > | Jerry Craig         | > | Glen Hall | > | Jack Holder |

Master Deputy

| Sheriff         |   | <b>Chief Deputy</b> |   | Major     |   | Captain     |
|-----------------|---|---------------------|---|-----------|---|-------------|
| Peyton Grinnell | > | Jerry Craig         | > | Glen Hall | > | Jack Holder |