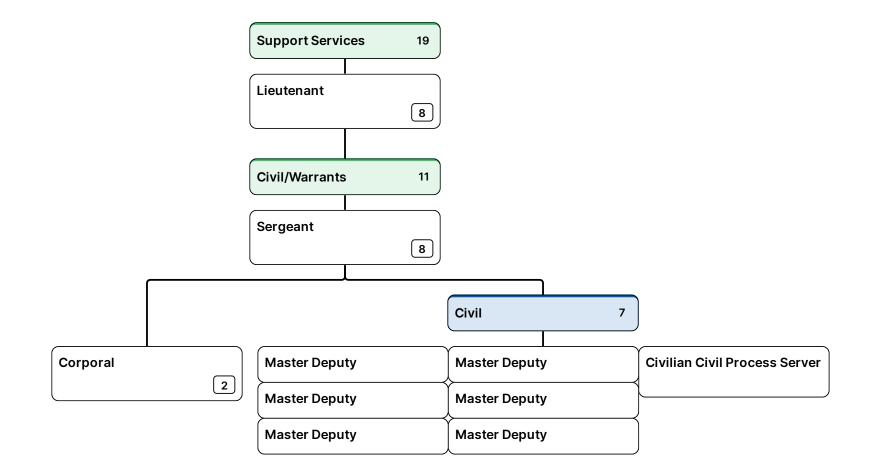

| Deputy Sheriff | Deputy Sheriff | Deputy Sheriff | Deputy Sheriff | Master Deputy |
|----------------|----------------|----------------|----------------|---------------|
| Deputy Sheriff | Deputy Sheriff | Master Deputy  | Deputy Sheriff | Master Deputy |
| Deputy Sheriff | Master Deputy  | Master Deputy  | Master Deputy  | Master Deputy |

| Deputy Sheriff     | Master Deputy | Master Deputy  | Master Deputy  | Deputy Sheriff |
|--------------------|---------------|----------------|----------------|----------------|
| Deputy First Class | Master Deputy | Deputy Sheriff | Master Deputy  | Master Deputy  |
| Master Deputy      | Master Deputy | Master Deputy  | Deputy Sheriff | Master Deputy  |