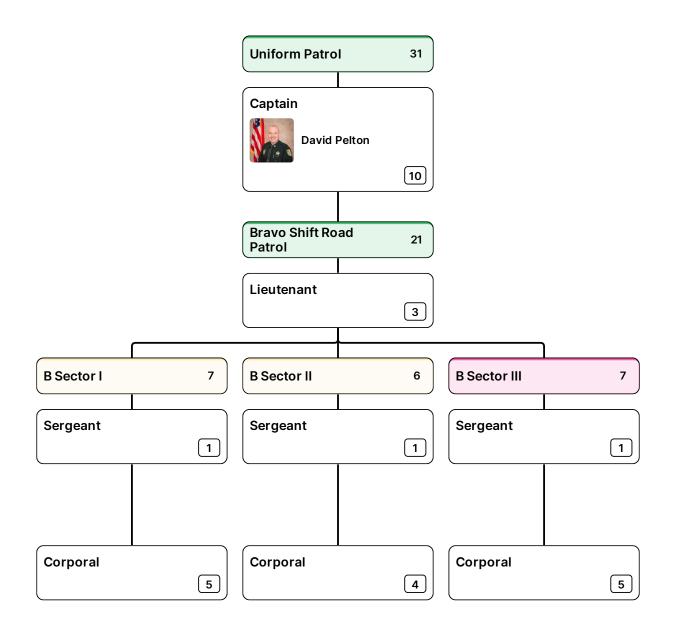

Sheriff<br/>Peyton GrinnellChief Deputy<br/>Jerry CraigMajor<br/>Chris De LibroCaptain<br/>David Pelton

Sheriff<br/>Peyton GrinnellChief Deputy<br/>Jerry CraigMajor<br/>Chris De LibroCaptain<br/>David Pelton