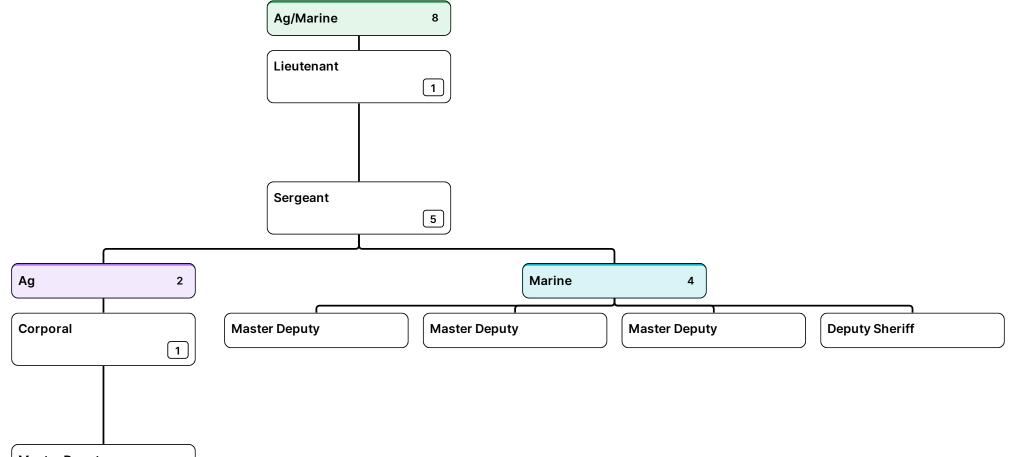

| Sheriff         | Chief Deputy |   | Major     |   | Captain     |   | Liqutonent |   | Corroont |
|-----------------|--------------|---|-----------|---|-------------|---|------------|---|----------|
| Peyton Grinnell | Jerry Craig  | > | Glen Hall | > | Jack Holder | > | Lieutenant | > | Sergeant |

| Sheriff         | Chief Deputy  |   | Major     |   | Captain     |   | Lioutonent |   | Correct  |
|-----------------|---------------|---|-----------|---|-------------|---|------------|---|----------|
| Peyton Grinnell | > Jerry Craig | > | Glen Hall | > | Jack Holder | > | Lieutenant | > | Sergeant |