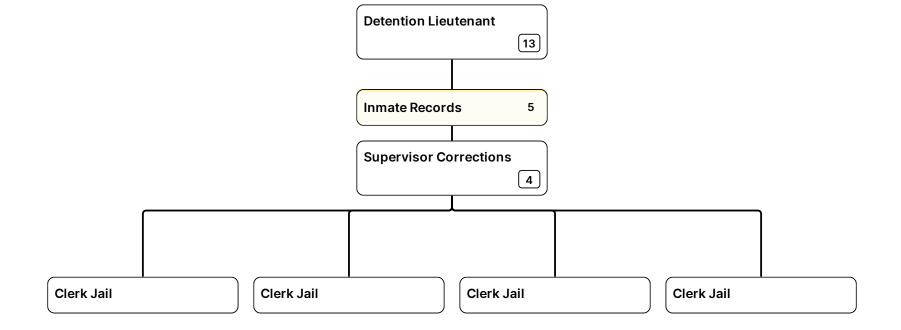

| Sheriff         |   | Chief Deputy |   | Major     |   | Captain     |   | Lieutenent |
|-----------------|---|--------------|---|-----------|---|-------------|---|------------|
| Peyton Grinnell | > | Jerry Craig  | > | Glen Hall | > | Jack Holder | > | Lieutenant |