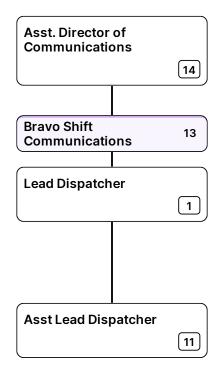

| Captain Asst. Director of   Jack Holder > Lieutenant > Communications > Lead Dispatcher |
|-----------------------------------------------------------------------------------------|
|-----------------------------------------------------------------------------------------|