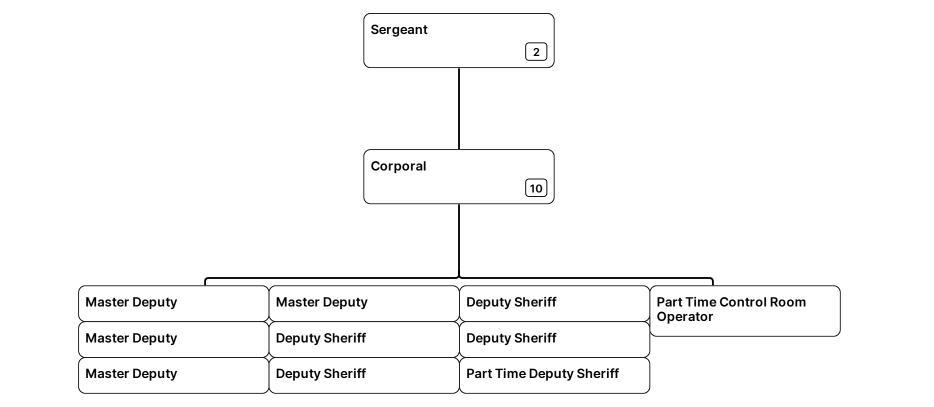

| Sheriff           | Chief Deputy |   | Major     | jor ् | Captain      |   | Lisutenent |   | Cornoont |
|-------------------|--------------|---|-----------|-------|--------------|---|------------|---|----------|
| Peyton Grinnell > | Jerry Craig  | > | Glen Hall | >     | Mike Fayette | > | Lieutenant | > | Sergeant |