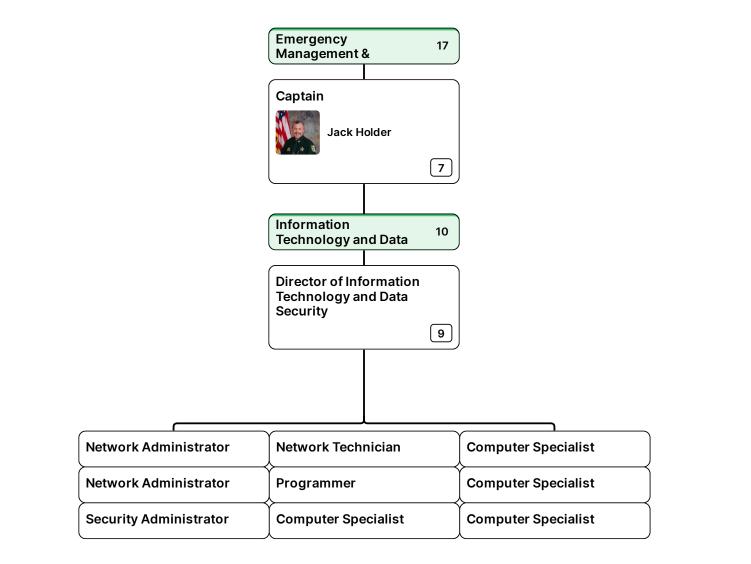

| Sheriff         |   | <b>Chief Deputy</b> |   | Major     |   | Captain     |
|-----------------|---|---------------------|---|-----------|---|-------------|
| Peyton Grinnell | > | Jerry Craig         | > | Glen Hall | > | Jack Holder |