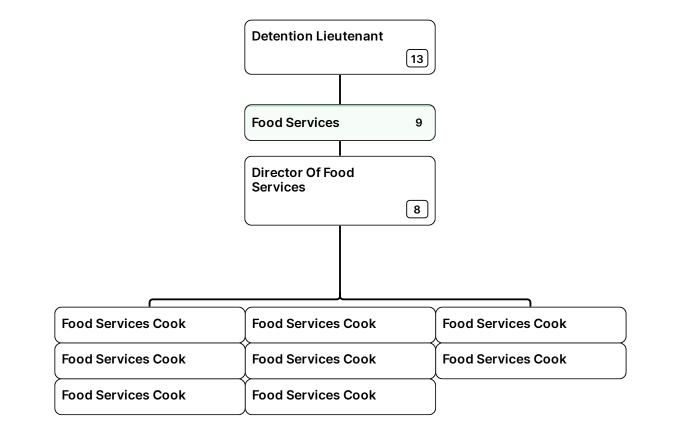

Chief Deputy |   | Major     | jor ् | Captain      |   | Lisutenent |   | Cornoont |
|-------------------|--------------|---|-----------|-------|--------------|---|------------|---|----------|
| Peyton Grinnell > | Jerry Craig  | > | Glen Hall | >     | Mike Fayette | > | Lieutenant | > | Sergeant |





| Sheriff           | Chief Deputy |   | Major     | jor ् | Captain      |   | Lisutenent |   | Cornoont |
|-------------------|--------------|---|-----------|-------|--------------|---|------------|---|----------|
| Peyton Grinnell > | Jerry Craig  | > | Glen Hall | >     | Mike Fayette | > | Lieutenant | > | Sergeant |

























































Sheriff<br/>Peyton GrinnellChief Deputy<br/>Jerry CraigMajor<br/>David MassCaptain<br/>Skott Jensen