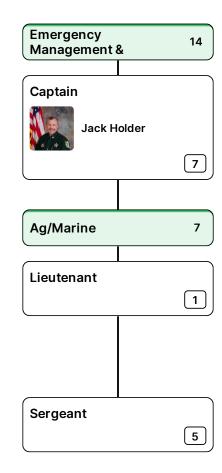

| Sheriff         |   | <b>Chief Deputy</b> |   | Major     |   | Captain     |
|-----------------|---|---------------------|---|-----------|---|-------------|
| Peyton Grinnell | > | Jerry Craig         | > | Glen Hall | > | Jack Holder |

Master Deputy

| Sheriff         |   | <b>Chief Deputy</b> |   | Major     |   | Captain     |
|-----------------|---|---------------------|---|-----------|---|-------------|
| Peyton Grinnell | > | Jerry Craig         | > | Glen Hall | > | Jack Holder |