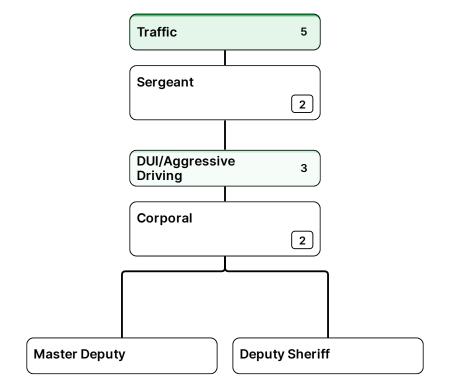

| Sheriff           | Chief Deputy |   | Major     | jor ् | Captain      |   | Lisutenent |   | Cornoont |
|-------------------|--------------|---|-----------|-------|--------------|---|------------|---|----------|
| Peyton Grinnell > | Jerry Craig  | > | Glen Hall | >     | Mike Fayette | > | Lieutenant | > | Sergeant |