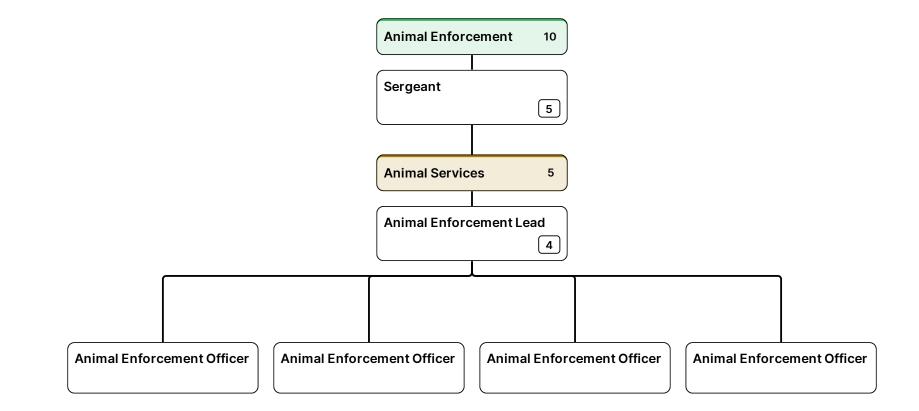

| Sheriff           | Chief Deputy |   | Major     | jor ् | Captain      |   | Lisutenent |   | Cornoont |
|-------------------|--------------|---|-----------|-------|--------------|---|------------|---|----------|
| Peyton Grinnell > | Jerry Craig  | > | Glen Hall | >     | Mike Fayette | > | Lieutenant | > | Sergeant |