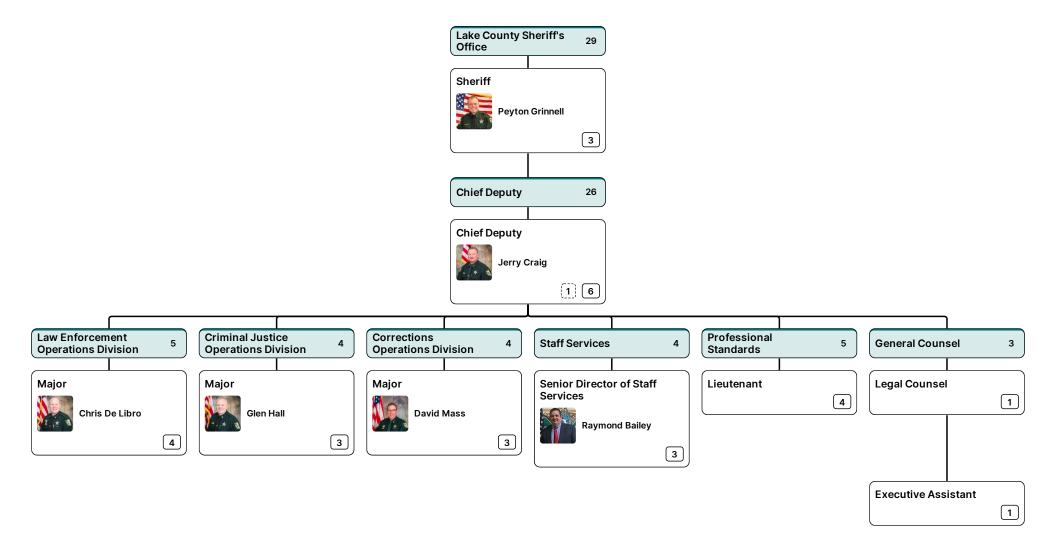

Sheriff<br/>Peyton GrinnellChief Deputy<br/>Jerry CraigMajor<br/>Chris De LibroCaptain<br/>David Pelton





































































Sheriff<br/>Peyton GrinnellChief Deputy<br/>Jerry CraigMajor<br/>Chris De LibroCaptain<br/>David Pelton











































































| Sheriff         |   | <b>Chief Deputy</b> |   | Major     |   | Captain     |
|-----------------|---|---------------------|---|-----------|---|-------------|
| Peyton Grinnell | > | Jerry Craig         | > | Glen Hall | > | Jack Holder |











| Sheriff         | Chief Deputy |   | Major     |   | Captain     |   | Liqutonent |   | Corroont |
|-----------------|--------------|---|-----------|---|