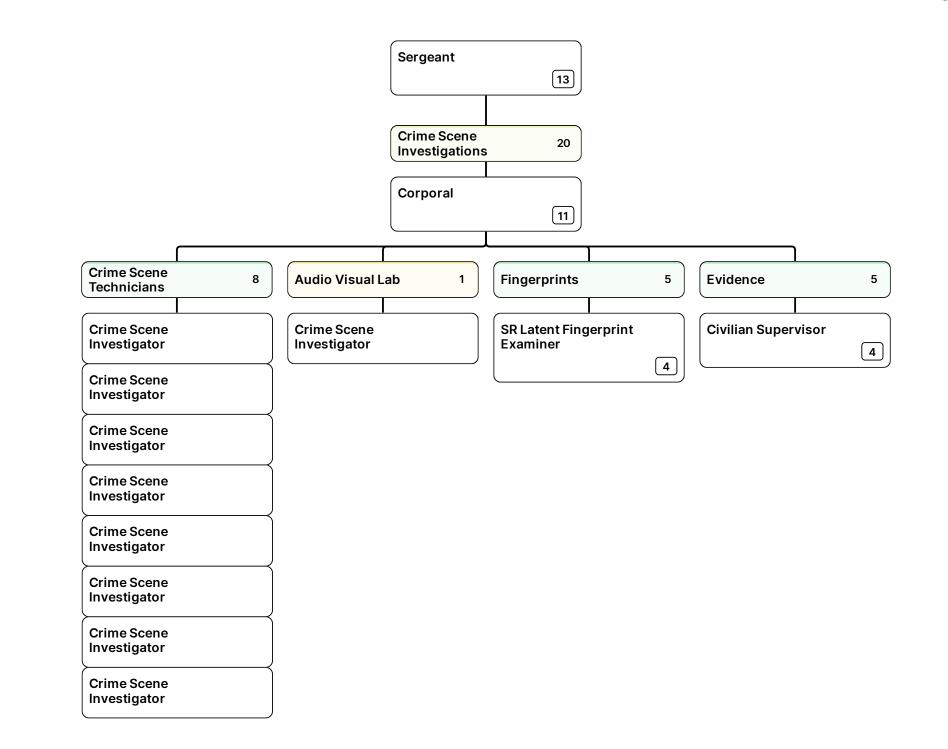

| Sheriff           | Chief Deputy |   | Major     | jor ् | Captain      |   | Lisutenent |   | Cornoont |
|-------------------|--------------|---|-----------|-------|--------------|---|------------|---|----------|
| Peyton Grinnell > | Jerry Craig  | > | Glen Hall | >     | Mike Fayette | > | Lieutenant | > | Sergeant |