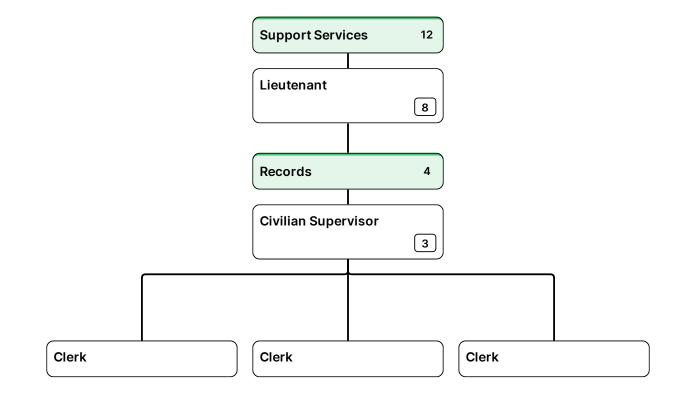

| Sheriff<br>Peyton Grinnell | Chief Deputy<br>Jerry Craig | > | <b>Major</b><br>Glen Hall | > | <b>Captain</b><br>Jack Holder | > | Lieutenant | > | Asst. Director of<br>Communications |
|----------------------------|-----------------------------|---|---------------------------|---|-------------------------------|---|------------|---|-------------------------------------|
|                            | een y en ang                |   | 0.0                       |   | 00.0111.010.01                |   |            |   | ••••••                              |

| Captain Asst. Director of   Jack Holder > Lieutenant > Communications > Lead Dispatcher |
|-----------------------------------------------------------------------------------------|
|-----------------------------------------------------------------------------------------|

| Peyton Grinnell / Jerry Craig / Glen Hall / Jack Holder / Communications | <b>Sheriff</b><br>Peyton Grinnell | > | Chief Deputy<br>Jerry Craig | > | <b>Major</b><br>Glen Hall | > | <b>Captain</b><br>Jack Holder | > | Lieutenant | > | Asst. Director of<br>Communications |
|--------------------------------------------------------------------------|-----------------------------------|---|-----------------------------|---|---------------------------|---|-------------------------------|---|------------|---|-------------------------------------|
|--------------------------------------------------------------------------|-----------------------------------|---|-----------------------------|---|---------------------------|---|-------------------------------|---|------------|---|-------------------------------------|

| <b>Sheriff</b><br>Peyton Grinnell | > | Chief Deputy<br>Jerry Craig | > | <b>Major</b><br>Glen Hall | > | <b>Captain</b><br>Jack Holder | > | Lieutenant | > | Asst. Director of<br>Communications |
|-----------------------------------|---|-----------------------------|---|---------------------------|---|-------------------------------|---|------------|---|-------------------------------------|
|-----------------------------------|---|-----------------------------|---|---------------------------|---|-------------------------------|---|------------|---|-------------------------------------|

|--|

| <b>Sheriff</b><br>Peyton Grinnell | > | Chief Deputy<br>Jerry Craig | > | <b>Major</b><br>Glen Hall | > | <b>Captain</b><br>Jack Holder | > | Lieutenant | > | Asst. Director of<br>Communications |
|-----------------------------------|---|-----------------------------|---|---------------------------|---|-------------------------------|---|------------|---|-------------------------------------|
|-----------------------------------|---|-----------------------------|---|---------------------------|---|-------------------------------|---|------------|---|-------------------------------------|