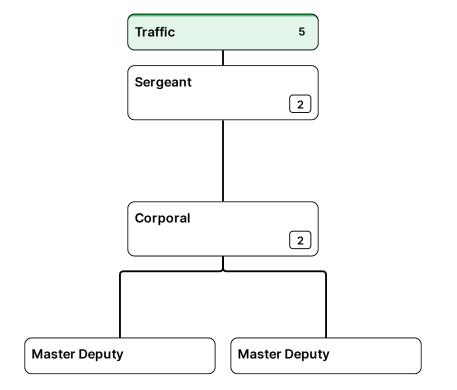

| Sheriff           | Chief Deputy |   | Major     | jor ् | Captain      |   | Lisutenent |   | Cornoont |
|-------------------|--------------|---|-----------|-------|--------------|---|------------|---|----------|
| Peyton Grinnell > | Jerry Craig  | > | Glen Hall | >     | Mike Fayette | > | Lieutenant | > | Sergeant |