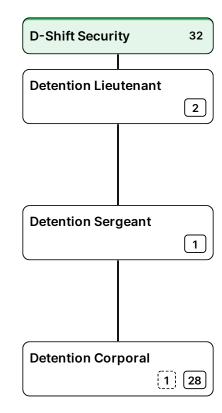

| Sheriff           | Chief Deputy |   | Major     | jor ् | Captain      |   | Lisutenent |   | Cornoont |
|-------------------|--------------|---|-----------|-------|--------------|---|------------|---|----------|
| Peyton Grinnell > | Jerry Craig  | > | Glen Hall | >     | Mike Fayette | > | Lieutenant | > | Sergeant |