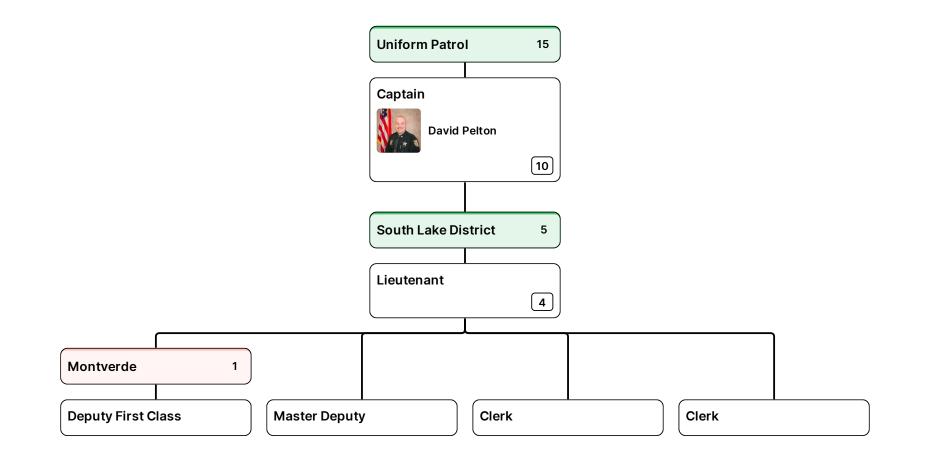

Sheriff<br/>Peyton GrinnellChief Deputy<br/>Jerry CraigMajor<br/>Chris De LibroCaptain<br/>David Pelton





































































Sheriff<br/>Peyton GrinnellChief Deputy<br/>Jerry CraigMajor<br/>Chris De LibroCaptain<br/>David Pelton











































































| Sheriff         |   | <b>Chief Deputy</b> |   | Major     |   | Captain     |
|-----------------|---|---------------------|---|-----------|---|-------------|
| Peyton Grinnell | > | Jerry Craig         | > | Glen Hall | > | Jack Holder |











| Sheriff         | Chief Deputy |   | Major     |   | Captain     |   | Liqutonent |   | Corroont |
|-----------------|--------------|---|-----------|---|-------------|---|------------|---|----------|
| Peyton Grinnell | Jerry Craig  | > | Glen Hall | > | Jack Holder | > | Lieutenant | > | Sergeant |