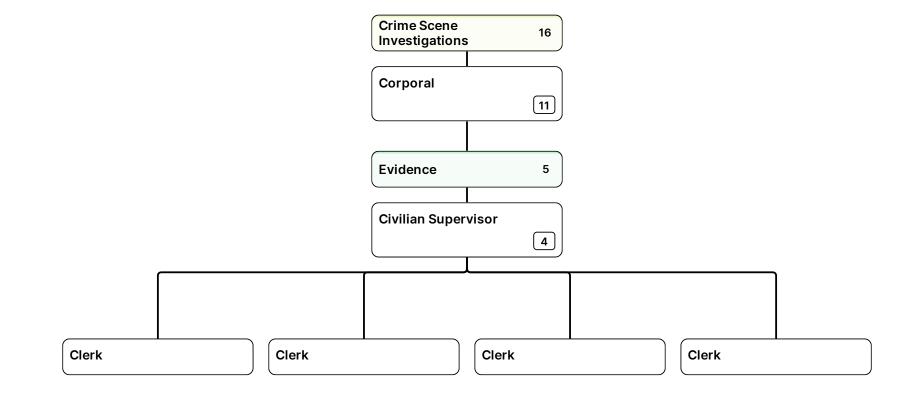

| Sheriff           | Chief Deputy |   | Major     | jor ् | Captain      |   | Lisutenent |   | Cornoont |
|-------------------|--------------|---|-----------|-------|--------------|---|------------|---|----------|
| Peyton Grinnell > | Jerry Craig  | > | Glen Hall | >     | Mike Fayette | > | Lieutenant | > | Sergeant |