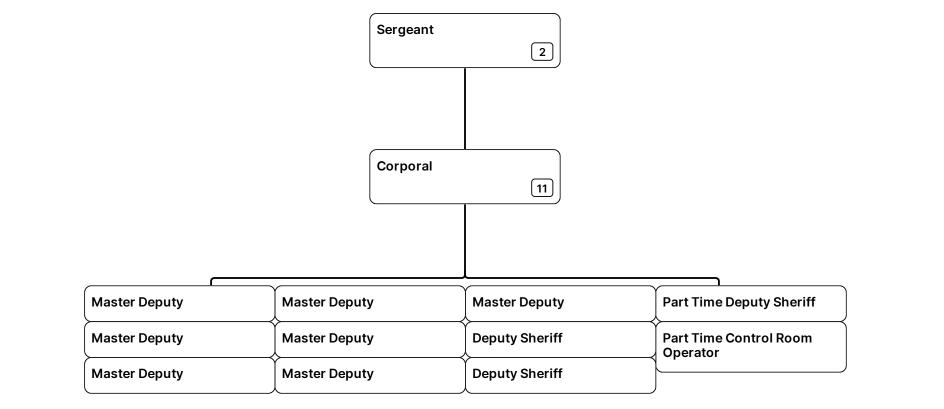

| Sheriff           | Chief Deputy |   | Major     | jor ् | Captain      |   | Lisutenent |   | Cornoont |
|-------------------|--------------|---|-----------|-------|--------------|---|------------|---|----------|
| Peyton Grinnell > | Jerry Craig  | > | Glen Hall | >     | Mike Fayette | > | Lieutenant | > | Sergeant |