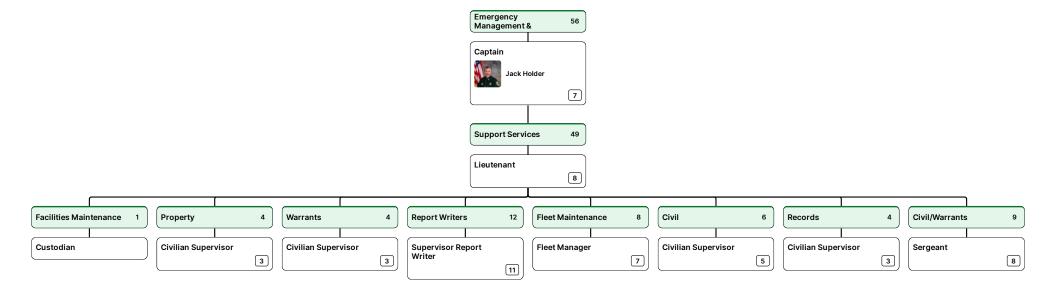

| Sheriff<br>Peyton Grinnell | Chief Deputy<br>Jerry Craig | > | <b>Major</b><br>Glen Hall | > | <b>Captain</b><br>Jack Holder | > | Lieutenant | > | Asst. Director of<br>Communications |
|----------------------------|-----------------------------|---|---------------------------|---|-------------------------------|---|------------|---|-------------------------------------|
|                            | een y en ang                |   | 0.0                       |   | 00.0111.010.01                |   |            |   | ••••••                              |

| Captain Asst. Director of   Jack Holder > Lieutenant > Communications > Lead Dispatcher |
|-----------------------------------------------------------------------------------------|
|-----------------------------------------------------------------------------------------|