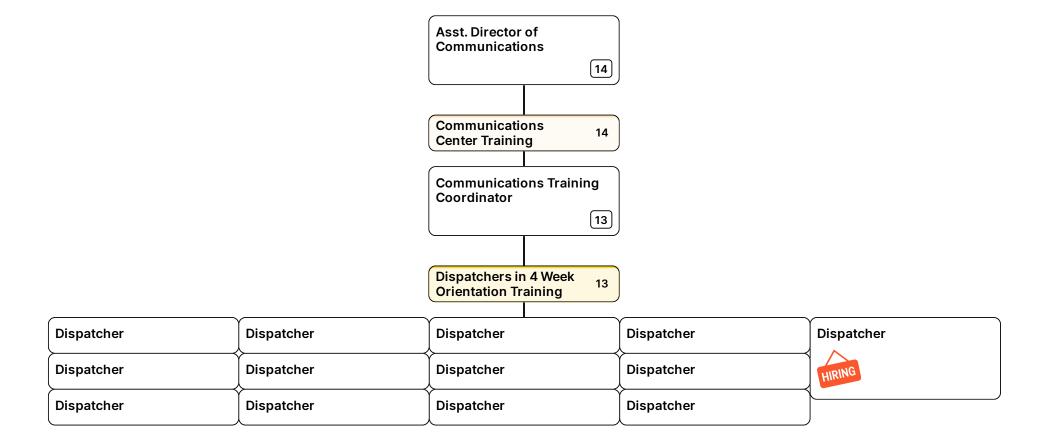

------------|---|-----------------------------|---|---------------------------|---|-------------------------------|---|------------|---|-------------------------------------|





|--|





| <b>Sheriff</b><br>Peyton Grinnell | > | Chief Deputy<br>Jerry Craig | > | <b>Major</b><br>Glen Hall | > | <b>Captain</b><br>Jack Holder | > | Lieutenant | > | Asst. Director of<br>Communications |
|-----------------------------------|---|-----------------------------|---|---------------------------|---|-------------------------------|---|------------|---|-------------------------------------|
|-----------------------------------|---|-----------------------------|---|---------------------------|---|-------------------------------|---|------------|---|-------------------------------------|















| Sheriff         |   | Chief Deputy |   | Major     |   | Captain     |   | Lieutenent |
|-----------------|---|--------------|---|-----------|---|-------------|---|------------|
| Peyton Grinnell | > | Jerry Craig  | > | Glen Hall | > | Jack Holder | > | Lieutenant |









| Sheriff         |   | Chief Deputy | ef Deputy | Major     |   | Captain      |   | Lioutonont |
|-----------------|---|--------------|-----------|-----------|---|--------------|---|------------|
| Peyton Grinnell | > | Jerry Craig  | >         | Glen Hall | > | Mike Fayette | > | Lieutenant |





| Sheriff           | Chief Deputy |   | Major     | jor ् | Captain      |   | Lisutenent |   | Cornoont |
|-------------------|--------------|---|-----------|-------|--------------|---|------------|---|----------|
|