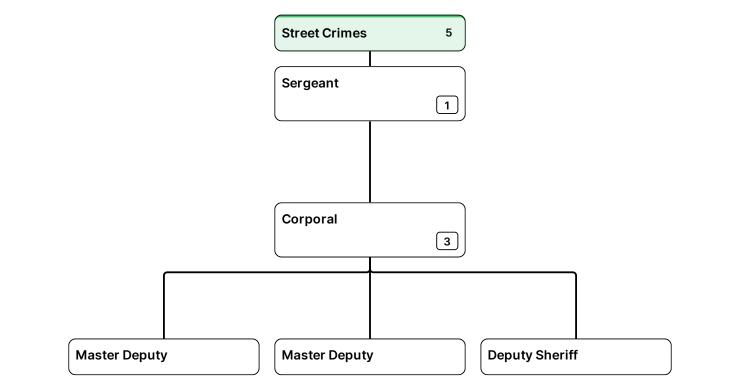

| Sheriff           | Chief Deputy |   | Major     | jor ् | Captain      |   | Lisutenent |   | Cornoont |
|-------------------|--------------|---|-----------|-------|--------------|---|------------|---|----------|
| Peyton Grinnell > | Jerry Craig  | > | Glen Hall | >     | Mike Fayette | > | Lieutenant | > | Sergeant |