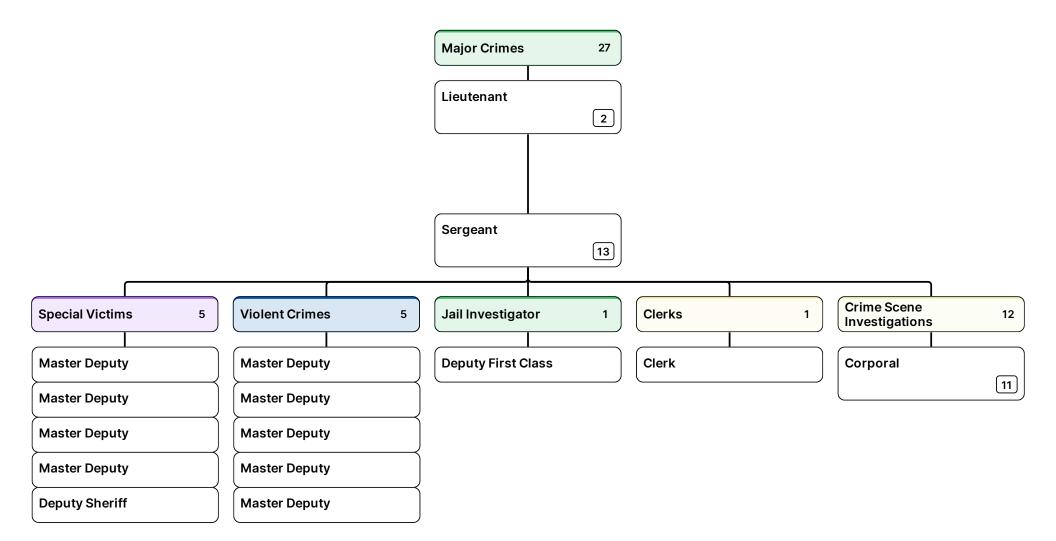

| Sheriff           | Chief Deputy |   | Major     | jor ् | Captain      |   | Lisutenent |   | Cornoont |
|-------------------|--------------|---|-----------|-------|--------------|---|------------|---|----------|
| Peyton Grinnell > | Jerry Craig  | > | Glen Hall | >     | Mike Fayette | > | Lieutenant | > | Sergeant |