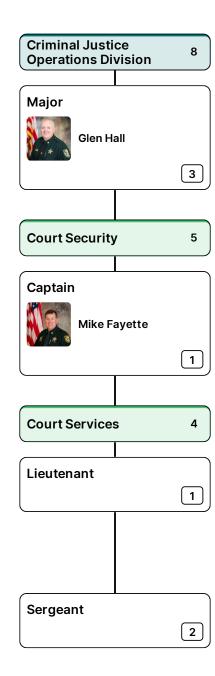

| Sheriff         |   | Chief Deputy | ef Deputy | Major     |   | Captain      |   | Lioutonont |
|-----------------|---|--------------|-----------|-----------|---|--------------|---|------------|
| Peyton Grinnell | > | Jerry Craig  | >         | Glen Hall | > | Mike Fayette | > | Lieutenant |

| Sheriff           | Chief Deputy |   | Major     | jor ् | Captain      |   | Lisutenent |   | Cornoont |
|-------------------|--------------|---|-----------|-------|--------------|---|------------|---|----------|
| Peyton Grinnell > | Jerry Craig  | > | Glen Hall | >     | Mike Fayette | > | Lieutenant | > | Sergeant |