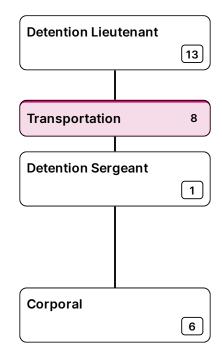

| Sheriff         |   | Chief Deputy |   | Major     |   | Captain     |   | Lieutenent |
|-----------------|---|--------------|---|-----------|---|-------------|---|------------|
| Peyton Grinnell | > | Jerry Craig  | > | Glen Hall | > | Jack Holder | > | Lieutenant |