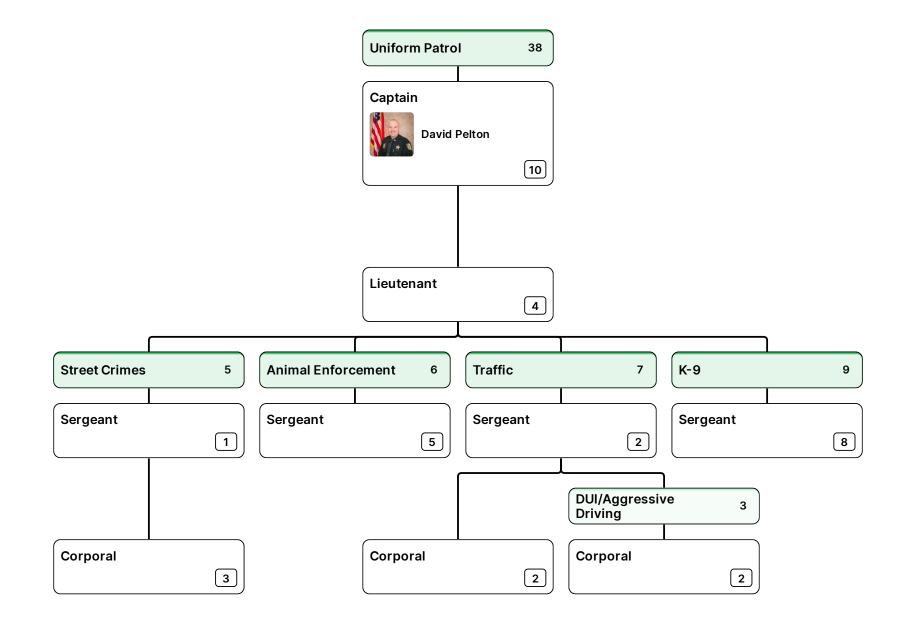

| Sheriff           | Chief Deputy |   | Major     | jor ् | Captain      |   | Lisutenent |   | Cornoont |
|-------------------|--------------|---|-----------|-------|--------------|---|------------|---|----------|
| Peyton Grinnell > | Jerry Craig  | > | Glen Hall | >     | Mike Fayette | > | Lieutenant | > | Sergeant |