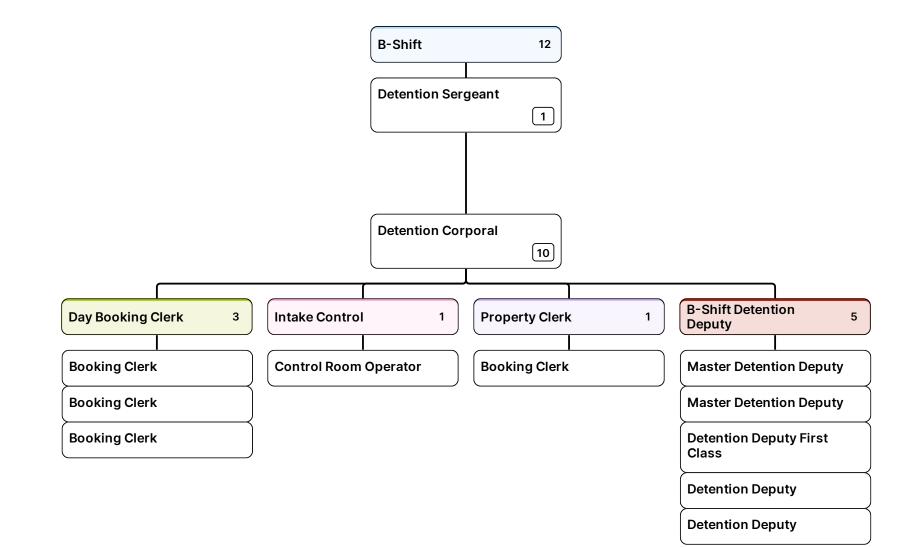

| Captain      |   | Lisutenent |   | Cornoont |
|-------------------|--------------|---|-----------|-------|--------------|---|------------|---|----------|
| Peyton Grinnell > | Jerry Craig  | > | Glen Hall | >     | Mike Fayette | > | Lieutenant | > | Sergeant |





| Sheriff           | Chief Deputy |   | Major     | jor ् | Captain      |   | Lisutenent |   | Cornoont |
|-------------------|--------------|---|-----------|-------|--------------|---|------------|---|----------|
| Peyton Grinnell > | Jerry Craig  | > | Glen Hall | >     | Mike Fayette | > | Lieutenant | > | Sergeant |

























































Sheriff<br/>Peyton GrinnellChief Deputy<br/>Jerry CraigMajor<br/>David MassCaptain<br/>Skott Jensen