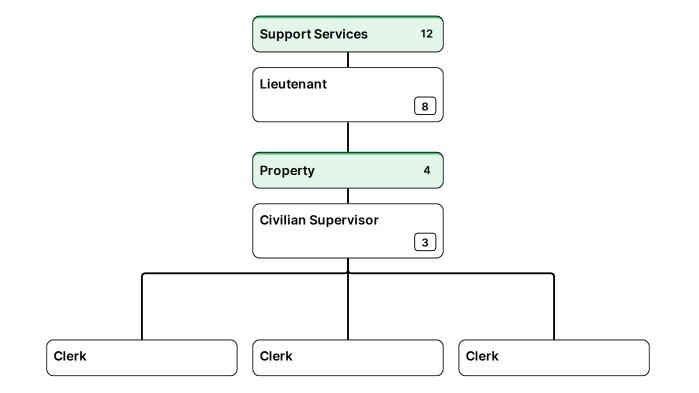

| Glen Hall | > | Jack Holder |





| Sheriff         |   | <b>Chief Deputy</b> |   | Major     |   | Captain     |
|-----------------|---|---------------------|---|-----------|---|-------------|
| Peyton Grinnell | > | Jerry Craig         | > | Glen Hall | > | Jack Holder |





| Sheriff         |   | <b>Chief Deputy</b> |   | Major     |   | Captain     |
|-----------------|---|---------------------|---|-----------|---|-------------|
| Peyton Grinnell | > | Jerry Craig         | > | Glen Hall | > | Jack Holder |





| Sheriff         |   | Chief Deputy |   | Major     |   | Captain     |   | Lieutenant |
|-----------------|---|--------------|---|-----------|---|-------------|---|------------|
| Peyton Grinnell | > | Jerry Craig  | > | Glen Hall | > | Jack Holder | > | Lieutenant |





| Sheriff         |   | Chief Deputy |   | Major     |   | Captain     |   | Lieutenant |
|-----------------|---|--------------|---|-----------|---|-------------|---|------------|
| Peyton Grinnell | > | Jerry Craig  | > | Glen Hall | > | Jack Holder | > | Lieutenant |





| Sheriff         |   | Chief Deputy |   | Major     |   | Captain     |   | Lieutenent |
|-----------------|---|--------------|---|-----------|---|-------------|---|------------|
| Peyton Grinnell | > | Jerry Craig  | > | Glen Hall | > | Jack Holder | > | Lieutenant |









| Sheriff         |   | Chief Deputy |   | Major     |   | Captain     |   | Lieutenent |
|-----------------|---|--------------|---|-----------|---|-------------|---|------------|
| Peyton Grinnell | > | Jerry Craig  | > | Glen Hall | > | Jack