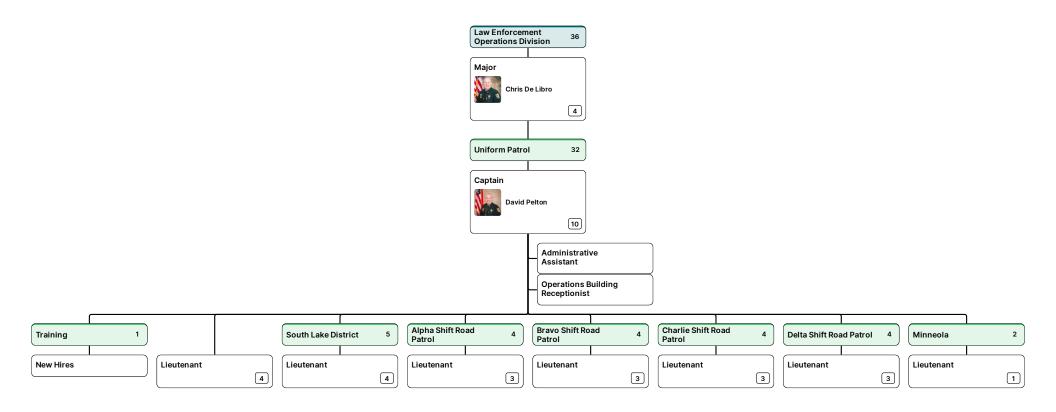

Sheriff<br/>Peyton GrinnellChief Deputy<br/>Jerry CraigMajor<br/>Chris De LibroCaptain<br/>David Pelton





































































Sheriff<br/>Peyton GrinnellChief Deputy<br/>Jerry CraigMajor<br/>Chris De LibroCaptain<br/>David Pelton











































































| Sheriff         |   | <b>Chief Deputy</b> |   | Major     |   | Captain     |
|-----------------|---|---------------------|---|-----------|---|-------------|
| Peyton Grinnell | > | Jerry Craig         | > | Glen Hall | > | Jack Holder |











| Sheriff         | Chief Deputy |   | Major     |   | Captain     |   | Liqutonent |   | Corroont |
|-----------------|--------------|---|-----------|---|--------