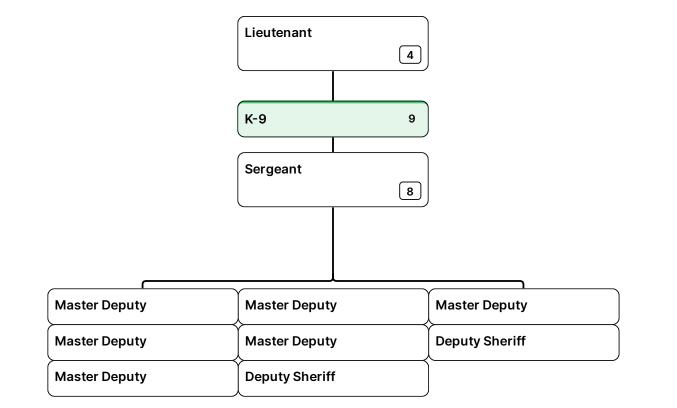

| Sheriff         |   | Chief Deputy | ef Deputy | Major     |   | Captain      |   | Lioutonont |
|-----------------|---|--------------|-----------|-----------|---|--------------|---|------------|
| Peyton Grinnell | > | Jerry Craig  | >         | Glen Hall | > | Mike Fayette | > | Lieutenant |