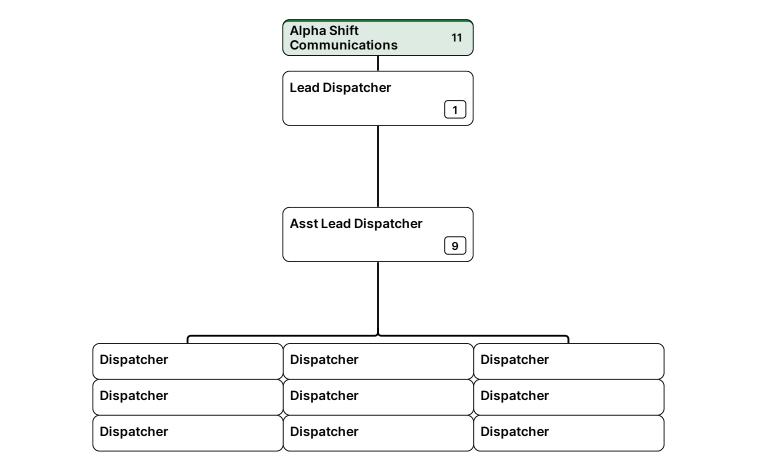

| Captain Asst. Director of   Jack Holder > Lieutenant > Communications > Lead Dispatcher |
|-----------------------------------------------------------------------------------------|
|-----------------------------------------------------------------------------------------|