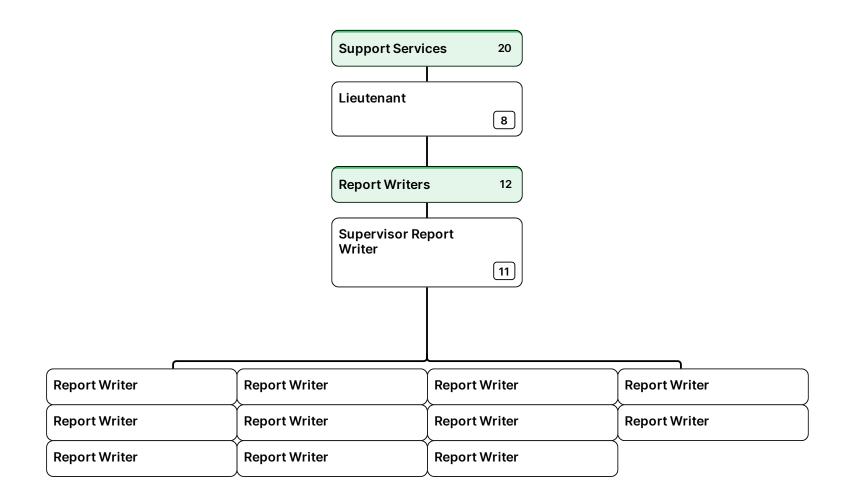

Chief Deputy |   | Major     |   | Captain     |   | Lieutenant |
|-----------------|---|--------------|---|-----------|---|-------------|---|------------|
| Peyton Grinnell | > | Jerry Craig  | > | Glen Hall | > | Jack Holder | > | Lieutenant |





| Sheriff         |   | Chief Deputy |   | Major     |   | Captain     |   | Lieutenant |
|-----------------|---|--------------|---|-----------|---|-------------|---|------------|
| Peyton Grinnell | > | Jerry Craig  | > | Glen Hall | > | Jack Holder | > | Lieutenant |





| Sheriff         |   | Chief Deputy |   | Major     |   | Captain     |   | Lieutenent |
|-----------------|---|--------------|---|-----------|---|-------------|---|------------|
| Peyton Grinnell | > | Jerry Craig  | > | Glen Hall | > | Jack Holder | > | Lieutenant |









| Sheriff         |   | Chief Deputy |   | Major     |   | Captain     |   | Lieutenent |
|-----------------|---|--------------|---|-----------|---|-------------|---|------------|
| Peyton Grinnell | > | Jerry Craig  | > | Glen Hall | > | Jack Holder | > | Lieutenant |





| Sheriff         |   | Chief Deputy |   | Major     |   | Captain     |   | Lieutenant |
|-----------------|---|--------------|---|-----------|---|-------------|---|------------|
| Peyton Grinnell | > | Jerry Craig  | > | Glen Hall | > | Jack Holder | > | Lieutenant |













| Sheriff         |   | <b>Chief Deputy</b> |   | Major     |   | Captain     |
|-----------------|---|---------------------|---|-----------|---|-------------|
| Peyton Grinnell | > | Jerry Craig         | > | Glen Hall | > | Jack Holde