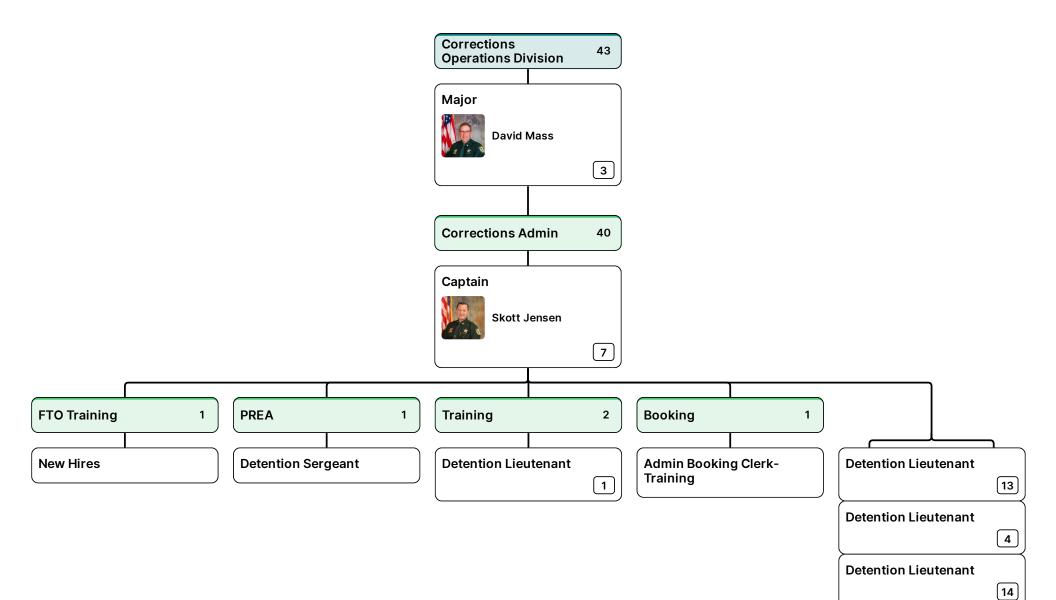

Sheriff<br/>Peyton GrinnellChief Deputy<br/>Jerry CraigMajor<br/>David MassCaptain<br/>Skott Jensen