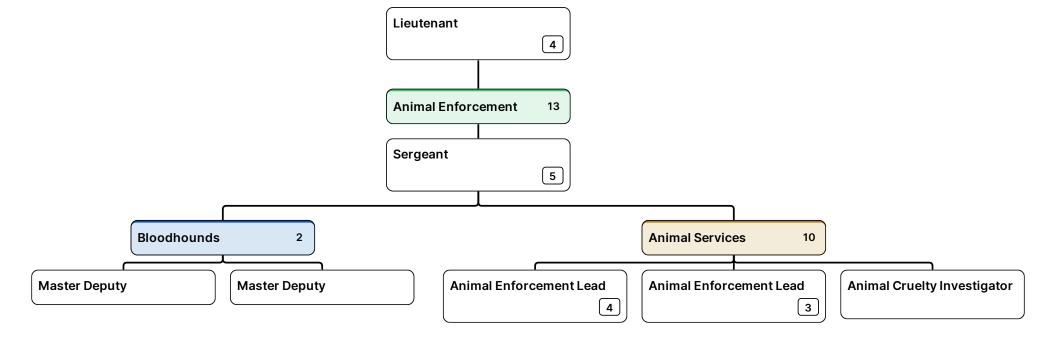

| Sheriff           | Chief Deputy |   | Major     | jor ् | Captain      |   | Lisutenent |   | Cornoont |
|-------------------|--------------|---|-----------|-------|--------------|---|------------|---|----------|
| Peyton Grinnell > | Jerry Craig  | > | Glen Hall | >     | Mike Fayette | > | Lieutenant | > | Sergeant |