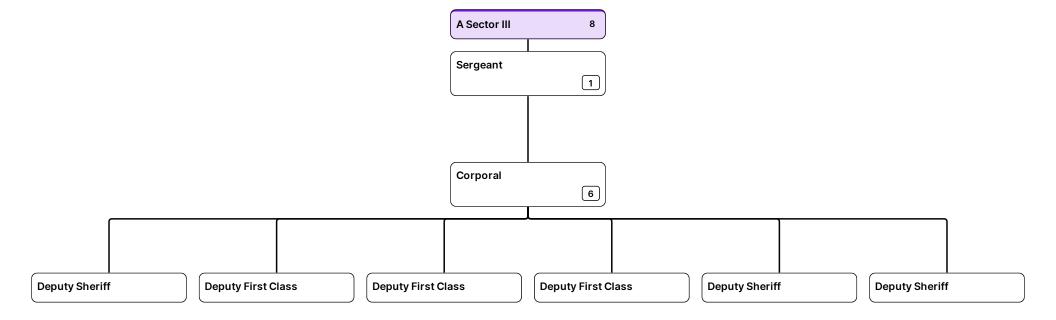

Sheriff<br/>Peyton GrinnellChief Deputy<br/>Jerry CraigMajor<br/>Chris De LibroCaptain<br/>David Pelton





































































Sheriff<br/>Peyton GrinnellChief Deputy<br/>Jerry CraigMajor<br/>Chris De LibroCaptain<br/>David Pelton











































































| Sheriff         |   | <b>Chief Deputy</b> |   | Major     |   | Captain     |
|-----------------|---|---------------------|---|-----------|---|-------------|
| Peyton Grinnell | > | Jerry Craig         | > | Glen Hall | > | Jack Holder |











| Sheriff         | Chief Deputy |   | Major     |   | Captain     |   | Liqutonent |   | Corroont |
|-----------------|--------------|---|-----------|---|-------------|---|------------|---|----------|
| Peyton Grinnell | Jerry Craig  | > | Glen Hall | > | Jack Holder | > | Lieutenant | > | Sergeant |





| Deputy She