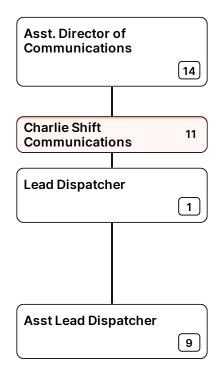

| Sheriff<br>Peyton Grinnell | Chief Deputy<br>Jerry Craig | > | <b>Major</b><br>Glen Hall | > | <b>Captain</b><br>Jack Holder | > | Lieutenant | > | Asst. Director of<br>Communications |
|----------------------------|-----------------------------|---|---------------------------|---|-------------------------------|---|------------|---|-------------------------------------|
|                            | een y en ang                |   | 0.0                       |   | 00.0111.010.01                |   |            |   | ••••••                              |

| Captain Asst. Director of   Jack Holder > Lieutenant > Communications > Lead Dispatcher |
|-----------------------------------------------------------------------------------------|
|-----------------------------------------------------------------------------------------|