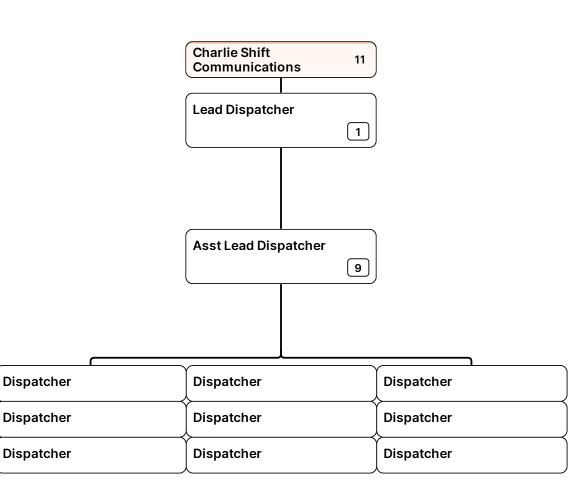

| Sheriff<br>Peyton Grinnell | Chief Deputy<br>Jerry Craig | > | <b>Major</b><br>Glen Hall | > | <b>Captain</b><br>Jack Holder | > | Lieutenant | > | Asst. Director of<br>Communications |
|----------------------------|-----------------------------|---|---------------------------|---|-------------------------------|---|------------|---|-------------------------------------|
|                            | een y en ang                |   | 0.0                       |   | 00.0111.010.01                |   |            |   | ••••••                              |

| Captain Asst. Director of   Jack Holder > Lieutenant > Communications > Lead Dispatcher |
|-----------------------------------------------------------------------------------------|
|-----------------------------------------------------------------------------------------|