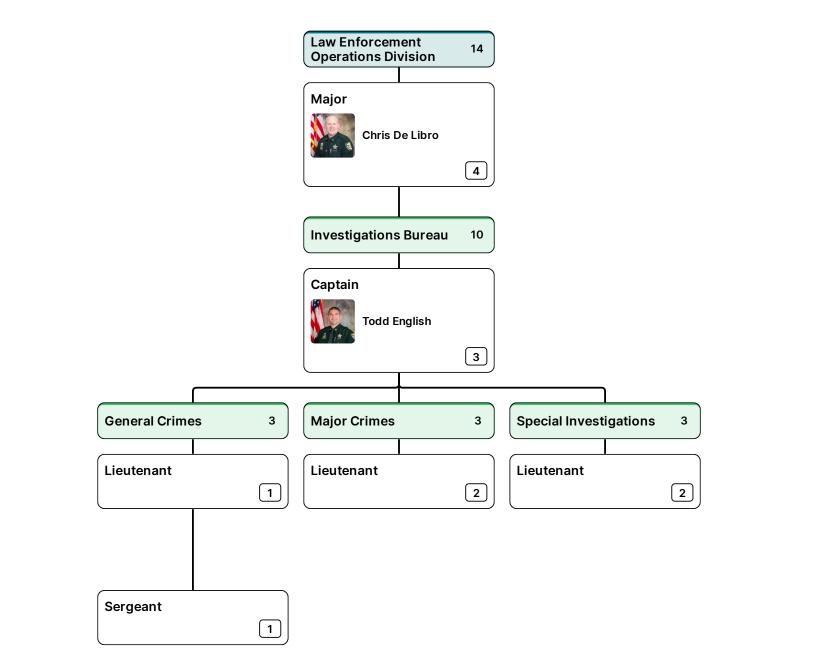

Sheriff<br/>Peyton GrinnellChief Deputy<br/>Jerry CraigMajor<br/>Chris De LibroCaptain<br/>David Pelton

Sheriff<br/>Peyton GrinnellChief Deputy<br/>Jerry CraigMajor<br/>Chris De LibroCaptain<br/>David Pelton