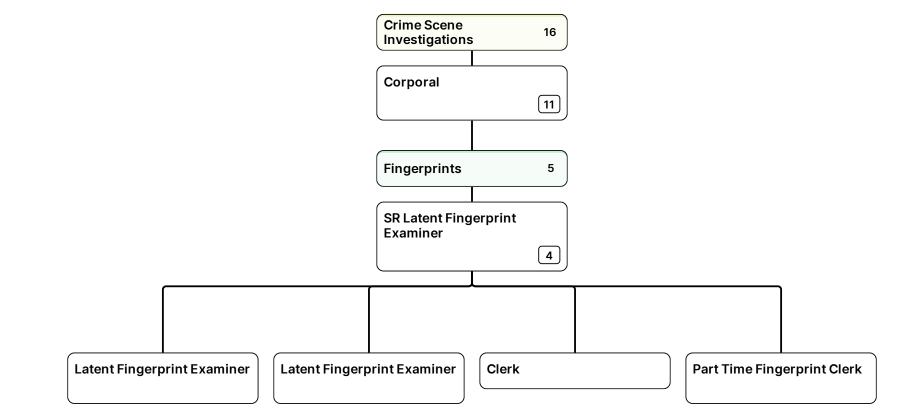

| Sheriff           | Chief Deputy |   | Major     | jor ् | Captain      |   | Lisutenent |   | Cornoont |
|-------------------|--------------|---|-----------|-------|--------------|---|------------|---|----------|
| Peyton Grinnell > | Jerry Craig  | > | Glen Hall | >     | Mike Fayette | > | Lieutenant | > | Sergeant |