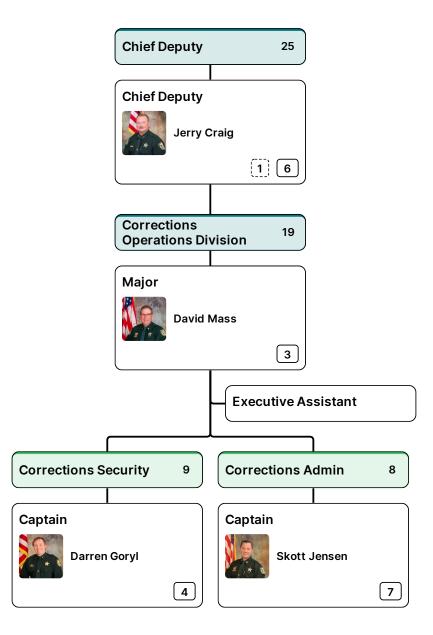

Sheriff<br/>Peyton GrinnellChief Deputy<br/>Jerry CraigMajor<br/>David MassCaptain<br/>Skott Jensen