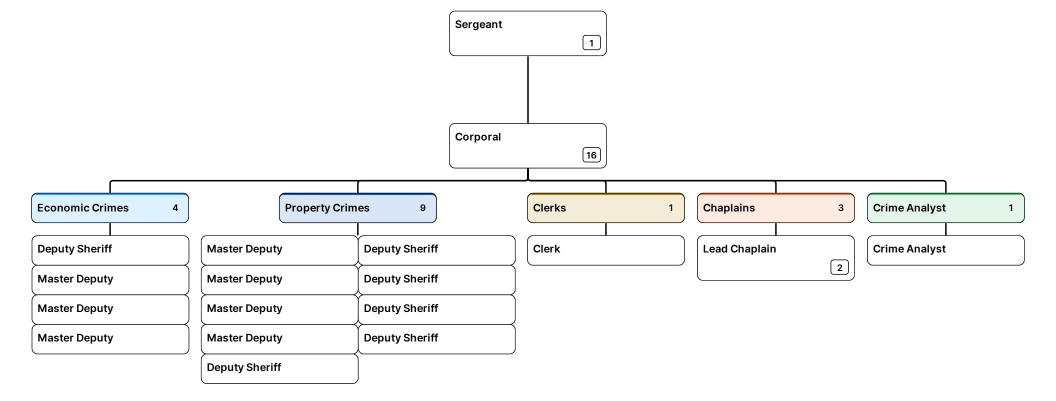

| Deputy Sheriff | Deputy Sheriff | Deputy Sheriff | Deputy Sheriff | Master Deputy |
|----------------|----------------|----------------|----------------|---------------|
| Deputy Sheriff | Deputy Sheriff | Master Deputy  | Deputy Sheriff | Master Deputy |
| Deputy Sheriff | Master Deputy  | Master Deputy  | Master Deputy  | Master Deputy |

| Deputy Sheriff     | Master Deputy | Master Deputy  | Master Deputy  | Deputy Sheriff |
|--------------------|---------------|----------------|----------------|----------------|
| Deputy First Class | Master Deputy | Deputy Sheriff | Master Deputy  | Master Deputy  |
| Master Deputy      | Master Deputy | Master Deputy  | Deputy Sheriff | Master Deputy  |