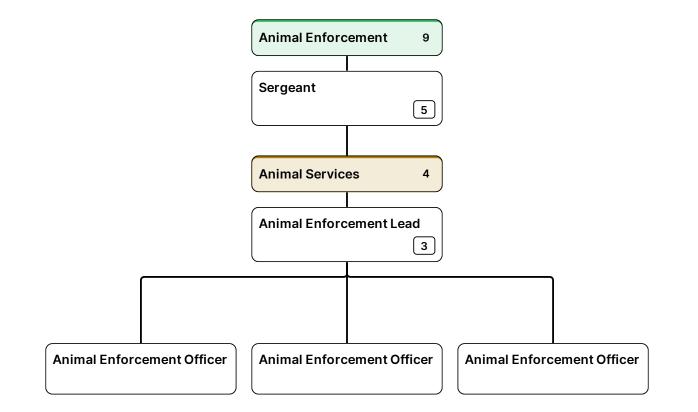

| Sheriff           | Chief Deputy |   | Major     | jor ् | Captain      |   | Lisutenent |   | Cornoont |
|-------------------|--------------|---|-----------|-------|--------------|---|------------|---|----------|
| Peyton Grinnell > | Jerry Craig  | > | Glen Hall | >     | Mike Fayette | > | Lieutenant | > | Sergeant |