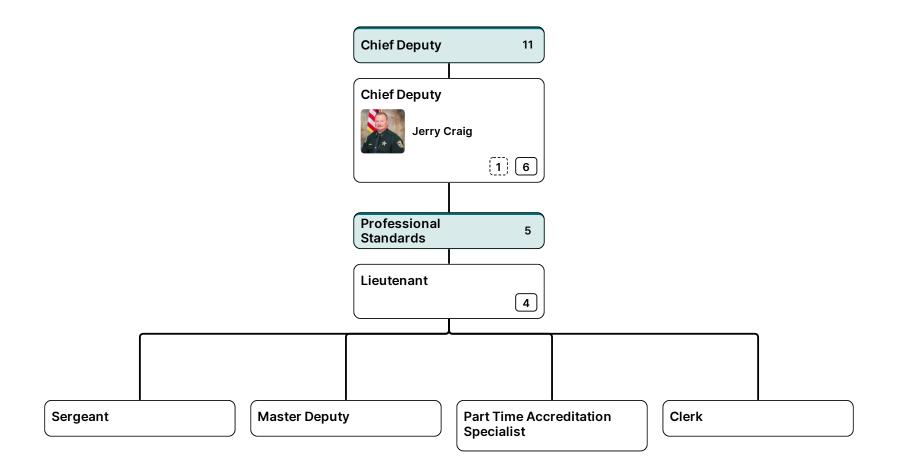

Cornoont |
|-------------------|--------------|---|-----------|-------|--------------|---|------------|---|----------|
| Peyton Grinnell > | Jerry Craig  | > | Glen Hall | >     | Mike Fayette | > | Lieutenant | > | Sergeant |





| Sheriff           | Chief Deputy |   | Major     | jor ् | Captain      |   | Lisutenent |   | Cornoont |
|-------------------|--------------|---|-----------|-------|--------------|---|------------|---|----------|
| Peyton Grinnell > | Jerry Craig  | > | Glen Hall | >     | Mike Fayette | > | Lieutenant | > | Sergeant |

























































Sheriff<br/>Peyton GrinnellChief Deputy<br/>Jerry CraigMajor<br/>David MassCaptain<br/>Skott Jensen