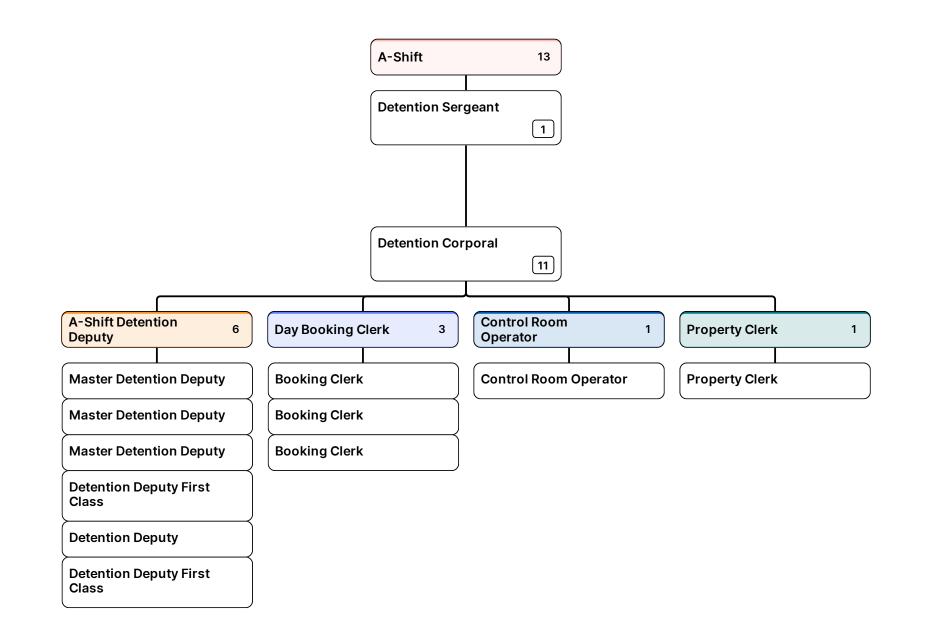

jor ् | Captain      |   | Lisutenent |   | Cornoont |
|-------------------|--------------|---|-----------|-------|--------------|---|------------|---|----------|
| Peyton Grinnell > | Jerry Craig  | > | Glen Hall | >     | Mike Fayette | > | Lieutenant | > | Sergeant |





| Sheriff           | Chief Deputy |   | Major     | jor ् | Captain      |   | Lisutenent |   | Cornoont |
|-------------------|--------------|---|-----------|-------|--------------|---|------------|---|----------|
| Peyton Grinnell > | Jerry Craig  | > | Glen Hall | >     | Mike Fayette | > | Lieutenant | > | Sergeant |

























































Sheriff<br/>Peyton GrinnellChief Deputy<br/>Jerry CraigMajor<br/>David MassCaptain<br/>Skott Jensen