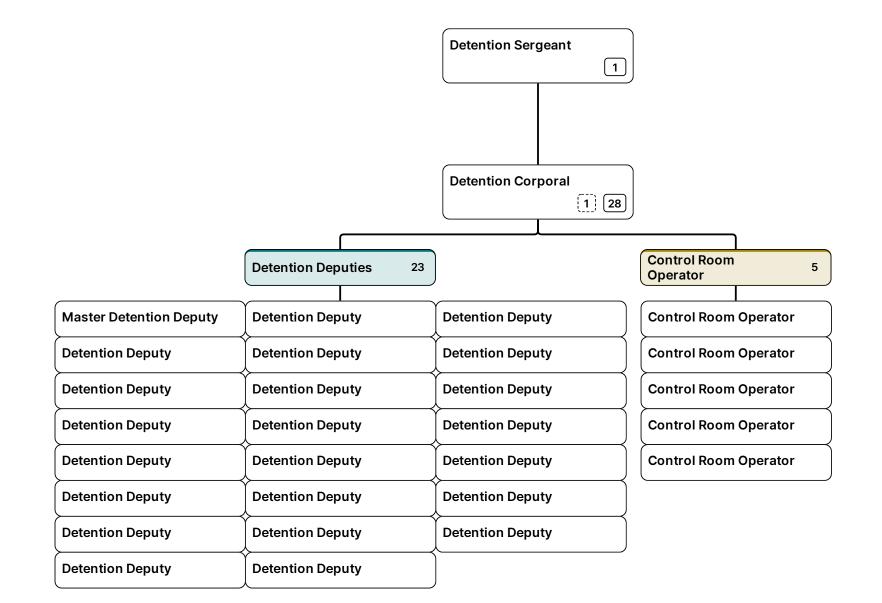

| Deputy Sheriff | Deputy Sheriff | Deputy Sheriff | Deputy Sheriff | Master Deputy |
|----------------|----------------|----------------|----------------|---------------|
| Deputy Sheriff | Deputy Sheriff | Master Deputy  | Deputy Sheriff | Master Deputy |
| Deputy Sheriff | Master Deputy  | Master Deputy  | Master Deputy  | Master Deputy |

| Deputy Sheriff     | Master Deputy | Master Deputy  | Master Deputy  | Deputy Sheriff |
|--------------------|---------------|----------------|----------------|----------------|
| Deputy First Class | Master Deputy | Deputy Sheriff | Master Deputy  | Master Deputy  |
| Master Deputy      | Master Deputy | Master Deputy  | Deputy Sheriff | Master Deputy  |