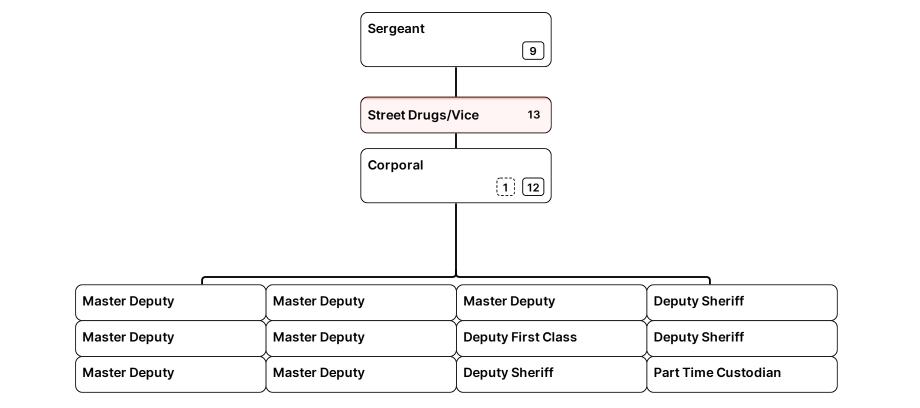

Sheriff<br/>Peyton GrinnellChief Deputy<br/>Jerry CraigMajor<br/>Chris De LibroCaptain<br/>David Pelton





































































Sheriff<br/>Peyton GrinnellChief Deputy<br/>Jerry CraigMajor<br/>Chris De LibroCaptain<br/>David Pelton











































































| Sheriff         |   | <b>Chief Deputy</b> |   | Major     |   | Captain     |
|-----------------|---|---------------------|---|-----------|---|-------------|
| Peyton Grinnell | > | Jerry Craig         | > | Glen Hall | > | Jack Holder |











| Sheriff         | Chief Deputy |   | Major     |   | Captain     |   | Liqutonent |   | Corroont |
|-----------------|--------------|---|-----------|---|-------------|---|------------|---|----------|
| Peyton Grinnell | Jerry Craig  | > | Glen Hall | > | Jack Holder | > | Lieutenant | > | Sergeant |





| Deputy Sheriff | Deputy Sheriff | Deputy Sheriff | Deputy Sheriff | Master Deputy |
|----------------|----------------|----------------|----------------|---------------|
| Deputy Sheriff | Deputy Sheriff | Master Deputy  | De