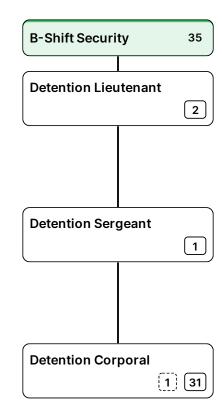

| Sheriff           | Chief Deputy |   | Major     | jor ् | Captain      |   | Lisutenent |   | Cornoont |
|-------------------|--------------|---|-----------|-------|--------------|---|------------|---|----------|
| Peyton Grinnell > | Jerry Craig  | > | Glen Hall | >     | Mike Fayette | > | Lieutenant | > | Sergeant |