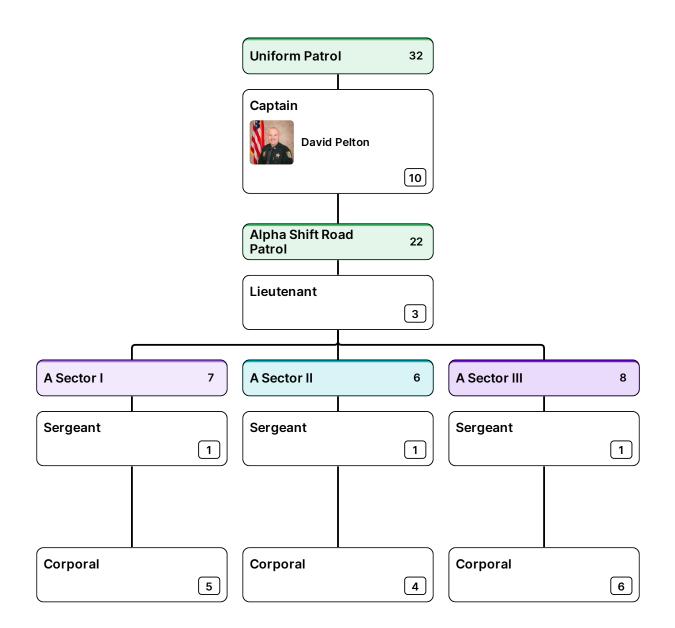

Sheriff<br/>Peyton GrinnellChief Deputy<br/>Jerry CraigMajor<br/>Chris De LibroCaptain<br/>David Pelton





































































Sheriff<br/>Peyton GrinnellChief Deputy<br/>Jerry CraigMajor<br/>Chris De LibroCaptain<br/>David Pelton











































































| Sheriff         |   | <b>Chief Deputy</b> |   | Major     |   | Captain     |
|-----------------|---|---------------------|---|-----------|---|-------------|
| Peyton Grinnell | > | Jerry Craig         | > | Glen Hall | > | Jack Holder |











| Sheriff         | Chief Deputy |   | Major     |   | Captain     |   | Liqutonent |   | Corroont |
|-----------------|--------------|---|-----------|---|-------------|---|------------|---|----------|
| Peyton Grinnell | Jerry Craig  | > | Glen Hall | > | Jack Holder | > | Lieutenant | > | Sergeant |