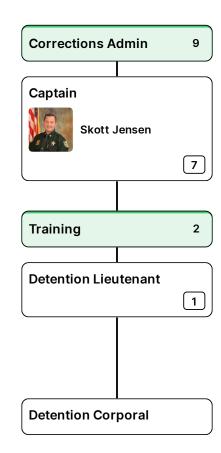

Sheriff<br/>Peyton GrinnellChief Deputy<br/>Jerry CraigMajor<br/>David MassCaptain<br/>Skott Jensen