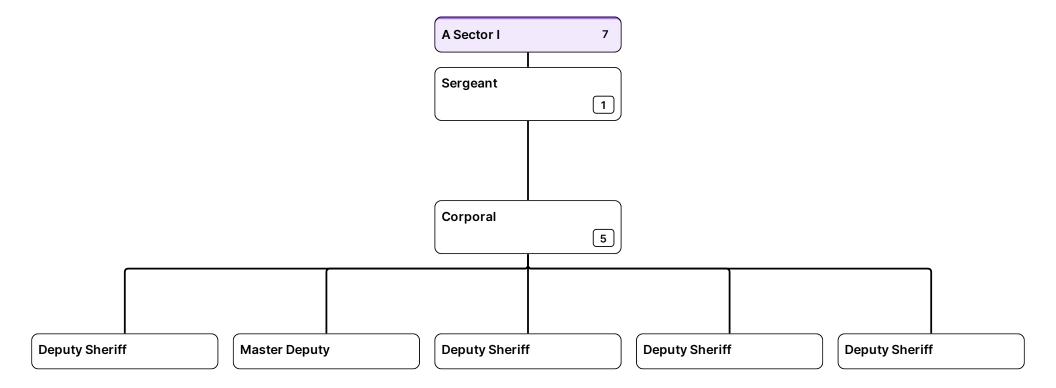

Sheriff<br/>Peyton GrinnellChief Deputy<br/>Jerry CraigMajor<br/>Chris De LibroCaptain<br/>David Pelton





































































Sheriff<br/>Peyton GrinnellChief Deputy<br/>Jerry CraigMajor<br/>Chris De LibroCaptain<br/>David Pelton











































































| Sheriff         |   | <b>Chief Deputy</b> |   | Major     |   | Captain     |
|-----------------|---|---------------------|---|-----------|---|-------------|
| Peyton Grinnell | > | Jerry Craig         | > | Glen Hall | > | Jack Holder |











| Sheriff         | Chief Deputy |   | Major     |   | Captain     |   | Liqutonent |   | Corroont |
|-----------------|--------------|---|-----------|---|-------------|---|------------|---|----------|
| Peyton Grinnell | Jerry Craig  | > | Glen Hall | > | Jack Holder | > | Lieutenant | > | Sergeant |





| De