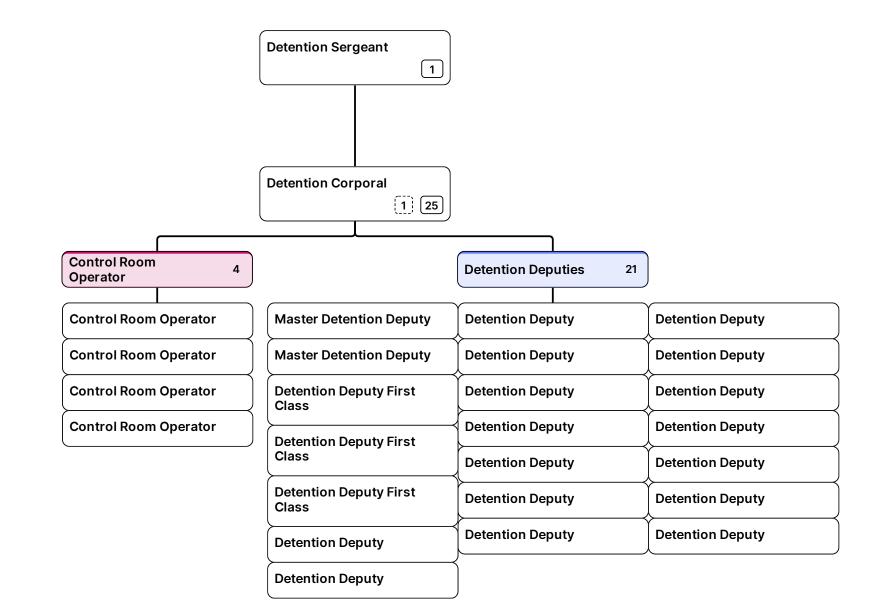

| Sheriff           | Chief Deputy |   | Major     | jor ् | Captain      |   | Lisutenent |   | Cornoont |
|-------------------|--------------|---|-----------|-------|--------------|---|------------|---|----------|
| Peyton Grinnell > | Jerry Craig  | > | Glen Hall | >     | Mike Fayette | > | Lieutenant | > | Sergeant |