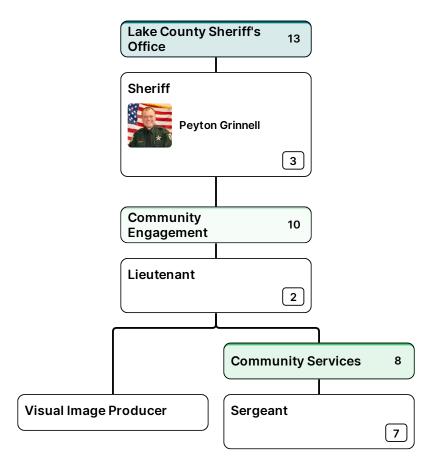

Sheriff<br/>Peyton GrinnellChief Deputy<br/>Jerry CraigMajor<br/>Chris De LibroCaptain<br/>David Pelton

Sheriff<br/>Peyton GrinnellChief Deputy<br/>Jerry CraigMajor<br/>Chris De LibroCaptain<br/>David Pelton

| Sheriff         |   | <b>Chief Deputy</b> |   | Major     |   | Captain     |
|-----------------|---|---------------------|---|-----------|---|-------------|
| Peyton Grinnell | > | Jerry Craig         | > | Glen Hall | > | Jack Holder |