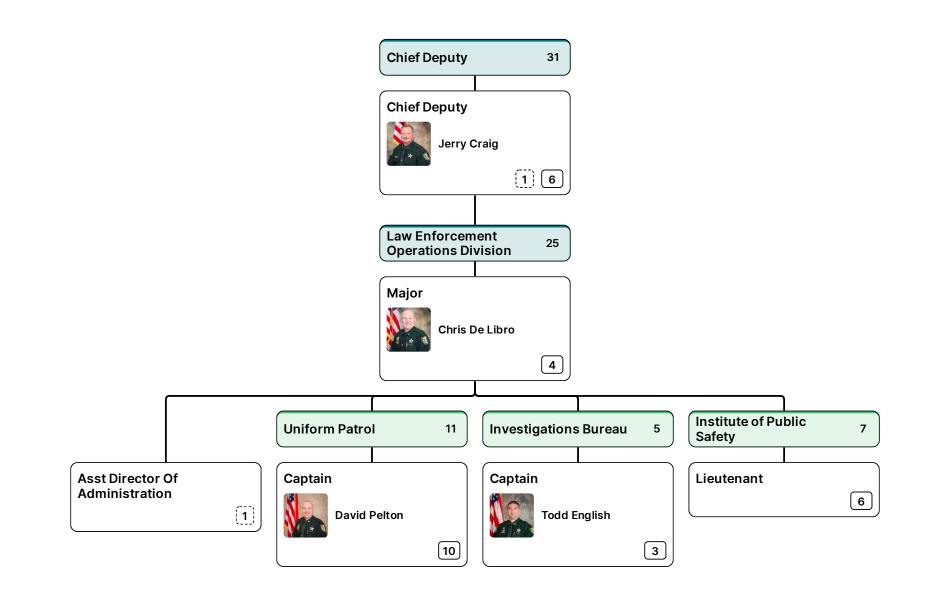

Sheriff<br/>Peyton GrinnellChief Deputy<br/>Jerry CraigMajor<br/>Chris De LibroCaptain<br/>David Pelton

Sheriff<br/>Peyton GrinnellChief Deputy<br/>Jerry CraigMajor<br/>Chris De LibroCaptain<br/>David Pelton