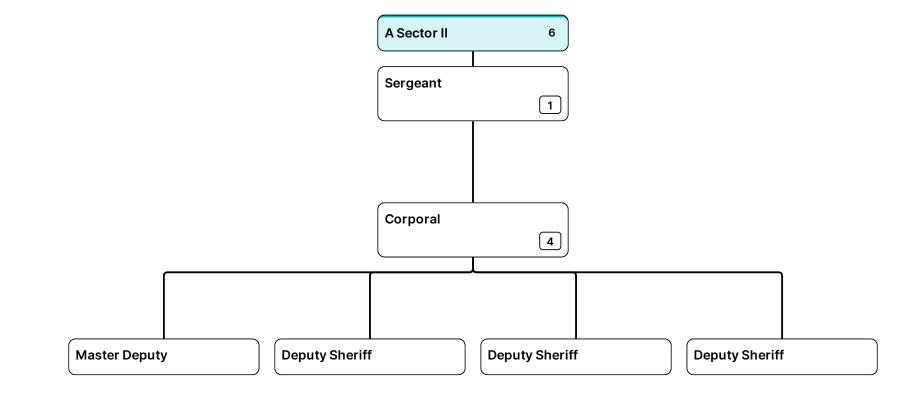

Sheriff<br/>Peyton GrinnellChief Deputy<br/>Jerry CraigMajor<br/>Chris De LibroCaptain<br/>David Pelton





































































Sheriff<br/>Peyton GrinnellChief Deputy<br/>Jerry CraigMajor<br/>Chris De LibroCaptain<br/>David Pelton











































































| Sheriff         |   | <b>Chief Deputy</b> |   | Major     |   | Captain     |
|-----------------|---|---------------------|---|-----------|---|-------------|
| Peyton Grinnell | > | Jerry Craig         | > | Glen Hall | > | Jack Holder |











| Sheriff         | Chief Deputy |   | Major     |   | Captain     |   | Liqutonent |   | Corroont |
|-----------------|--------------|---|-----------|---|-------------|---|------------|---|----------|
| Peyton Grinnell | Jerry Craig  | > | Glen Hall | > | Jack Holder | > | Lieutenant | > | Sergeant |





| Deputy