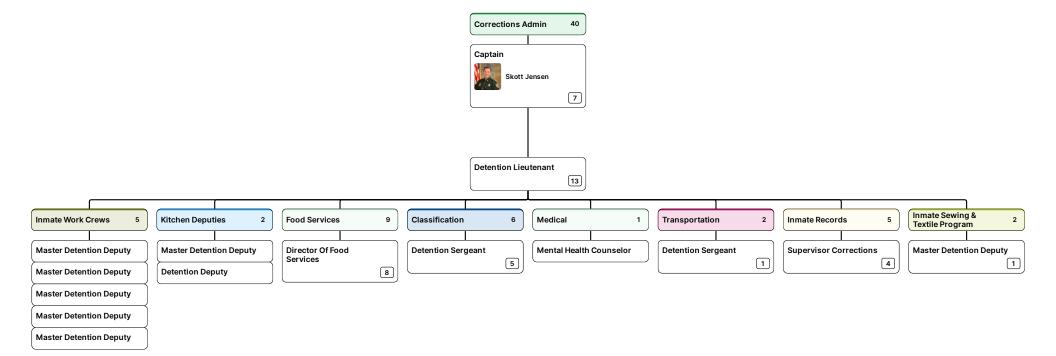

Sheriff<br/>Peyton GrinnellChief Deputy<br/>Jerry CraigMajor<br/>David MassCaptain<br/>Skott Jensen