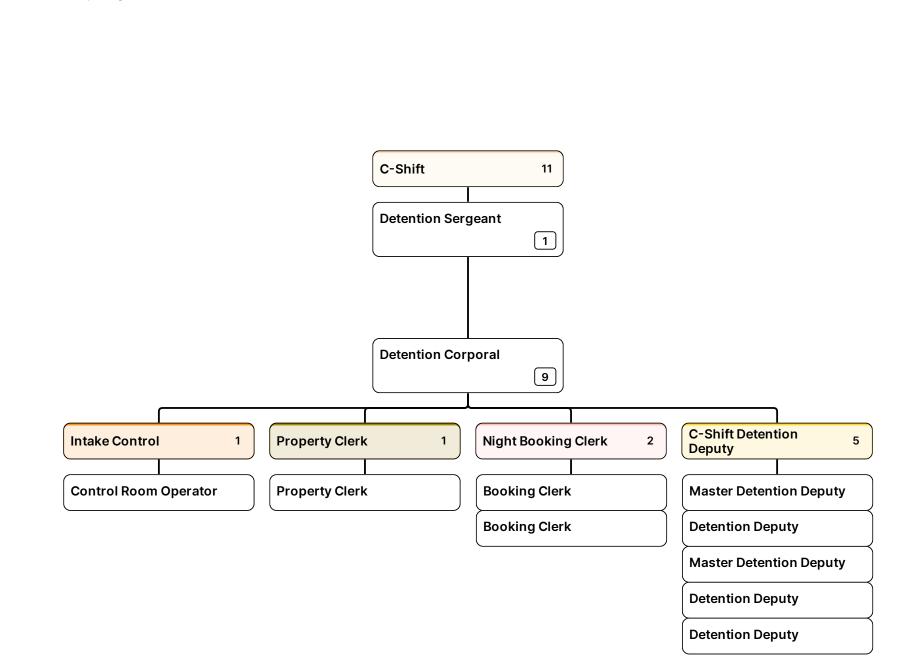

Captain      |   | Lisutenent |   | Cornoont |
|-------------------|--------------|---|-----------|-------|--------------|---|------------|---|----------|
| Peyton Grinnell > | Jerry Craig  | > | Glen Hall | >     | Mike Fayette | > | Lieutenant | > | Sergeant |





| Sheriff           | Chief Deputy |   | Major     | jor ् | Captain      |   | Lisutenent |   | Cornoont |
|-------------------|--------------|---|-----------|-------|--------------|---|------------|---|----------|
| Peyton Grinnell > | Jerry Craig  | > | Glen Hall | >     | Mike Fayette | > | Lieutenant | > | Sergeant |

























































Sheriff<br/>Peyton GrinnellChief Deputy<br/>Jerry CraigMajor<br/>David MassCaptain<br/>Skott Jensen